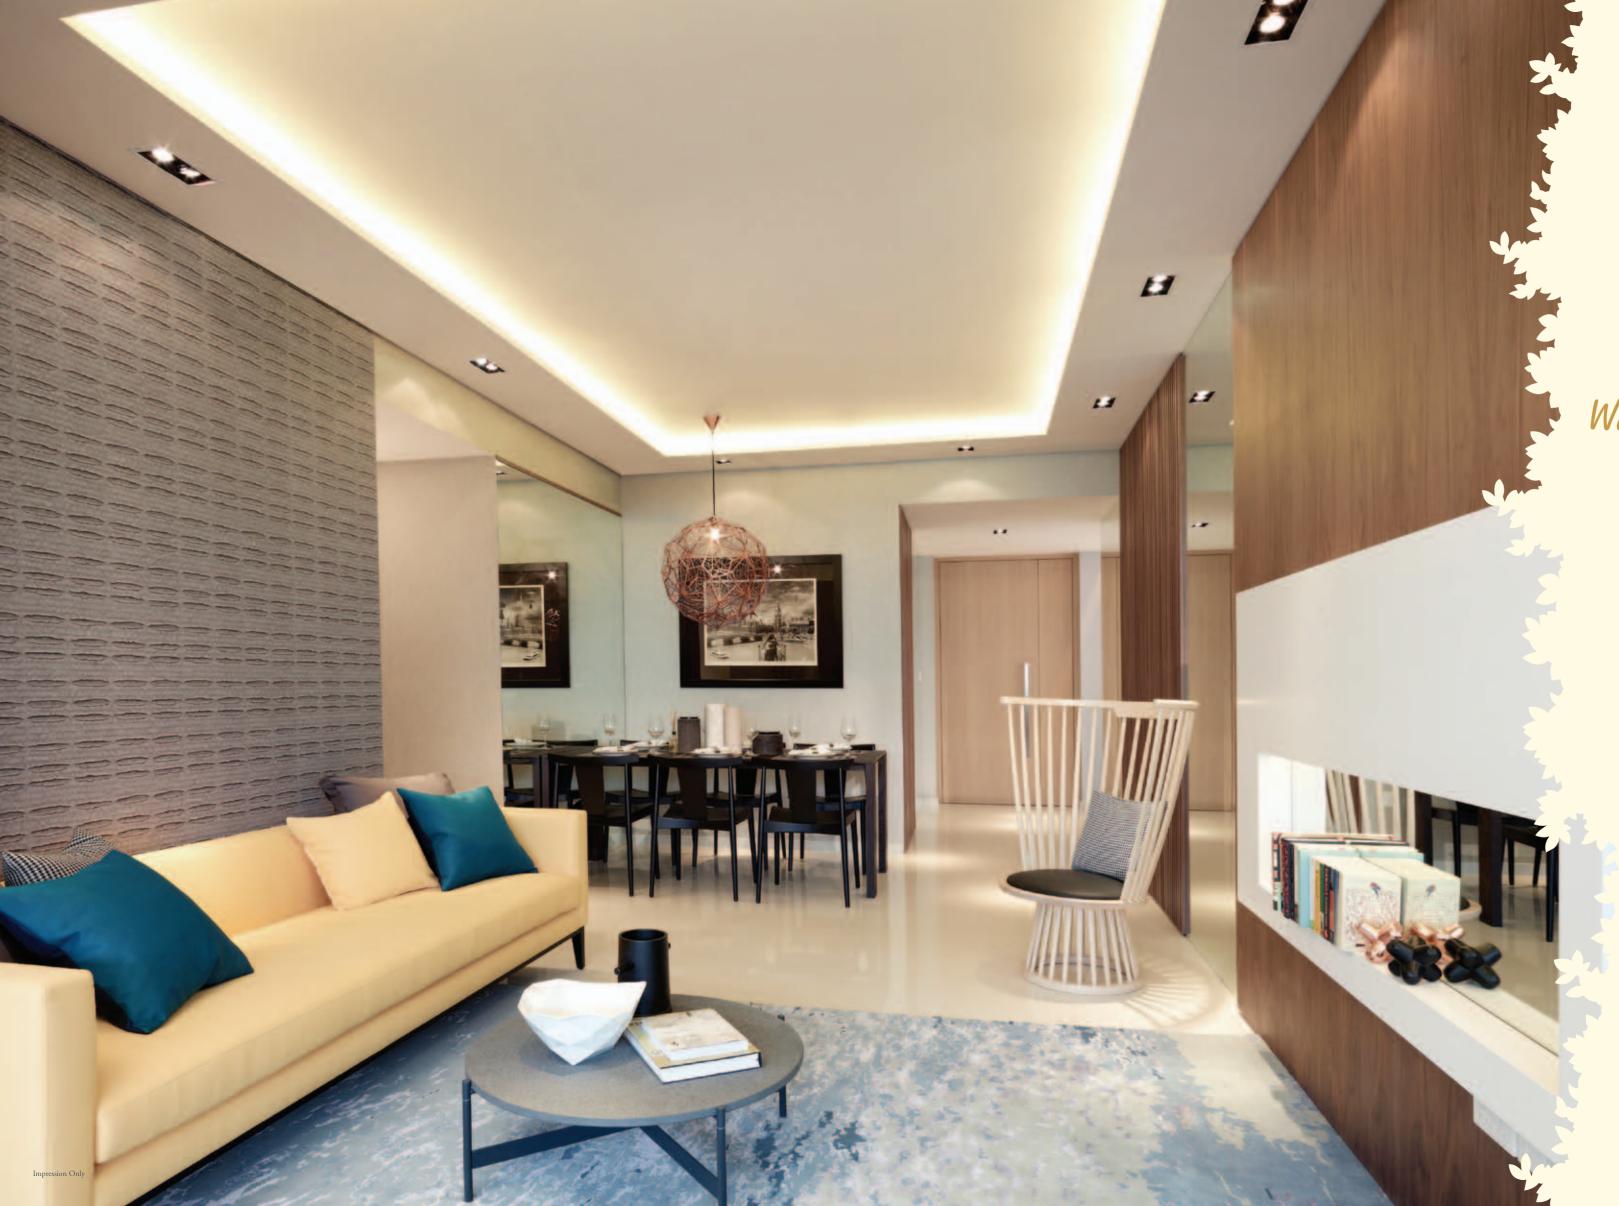

My private hideout. Still the most welcoming place in the world.

Brew a pot of coffee, snug up on your couch, browse a magazine. The soft, natural lighting of your living room offers you an airy, congenial environment to read and relax. The harmonious interior hues instantly put your mind at ease while the functional layout accommodates all the creature comforts you need to build a truly inviting nest. And with resort-like views sprawling outside your full-height windows, you'd agree it's so good to be home.