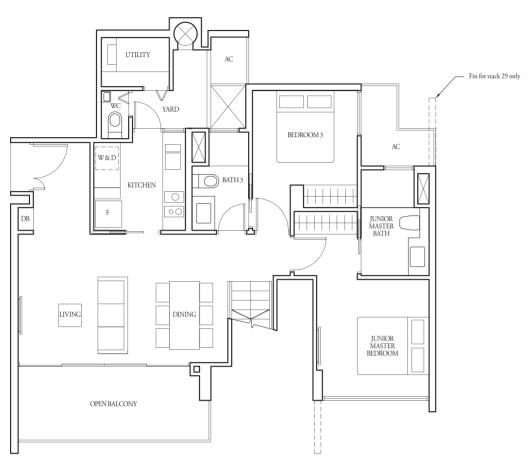

sqm, Private roof terrace 19 sqm & Strata void 7 sqm

### TYPE (3y)c

3y)c TYPE (3y)c1 (6-29, #01-29, #01-33

#02-29 to #16-29, #02-33 to #16-33

0 #16-33 108 sqm
Incl A/C Ledge 5 sqm
Ledge 5 sqm & PES 22 sqm

Incl A/C Ledge 5 sqm & Pl & Balcony 10 sqm







Applicable to Type (3y)c1 only







All plans are subject to change as may be required or approved by the relevant authorities. Indicated floor areas are approximate and are subject to final survey. \*Units with mirror image.



## TYPE (3y)c2

#17-29, #17-33

150 sqm

Incl A/C Ledge 5 sqm, Open balcony 10 sqm, Private roof terrace 25 sqm & Strata void 7 sqm

TYPE (3+1)a1 TYPE (3+1)a #01-34, #01-35\*

#02-34 to #16-34, #02-35\* to #16-35\*

109 sqm

116 sqm

Incl A/C Ledge 5 sqm & PES 23 sqm Incl A/C Ledge 5 sqm & Balcony 17 sqm



















W/D - Washer cum Dryer

All plans are subject to change as may be required or approved by the relevant authorities. Indicated floor areas are approximate and are subject to final survey. \*Units with mirror image.

W - Washer





#17-35

166 sqm

Incl A/C Ledge 5 sqm, Open balcony 16 sqm, Private roof terrace 24 sqm & Strata void 7 sqm TYPE (3+1)a2(a)

#17-34

171 sqm

Incl A/C Ledge 5 sqm, Open balcony 16 sqm, Private roof terrace 29 sqm & Strata void 7 sqm



















0 1 2 3 4 5M

GEND: Fridge DB - Distribution Board

WC - Water Closet W/D - Washer cum Dryer

All plans are subject to change as may be required or approved by the relevant authorities. Indicated floor areas are approximate and are subject to final survey. \*Units with mirror image.

W - Washer D

AC