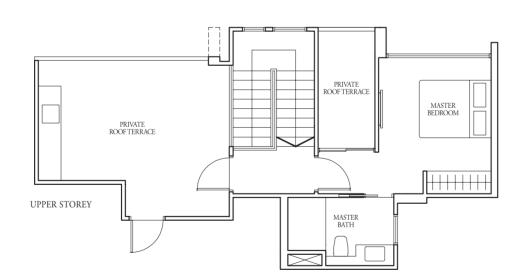

MASTER BEDROOM

Applicable to Type (1)c2 only

#17-49 46 sqm

Incl A/C Ledge 1 sqm & Open balcony 5 sqm

TYPE (1)d TYPE (1)d1

#02-45 to #16-45, #02-46\* to #16-46\*, #02-47 to #16-47 #01-46\*, #01-47 52 sqm

Incl A/C Ledge 1 sqm & PES 14 sqm

Incl A/C Ledge 1 sqm & Balcony 5 sqm

43 sqm

52 sqm

#01-45

43 sqm Incl A/C Ledge 1 sqm & PES 14 sqm

Incl A/C Ledge 1 sqm & Open balcony 5 sqm

Applicable to Type (1)d2 only

**LEGEND:** F - Fridge DB - Distribution Board WC - Water Closet W/D - Washer cum Dryer W - Washer D - Dryer AC - Aircon Ledge All plans are subject to change as may be required or approved by the relevant authorities. Indicated floor areas are approximate and are subject to final survey. \*Units with mirror image.

UPPER STOREY