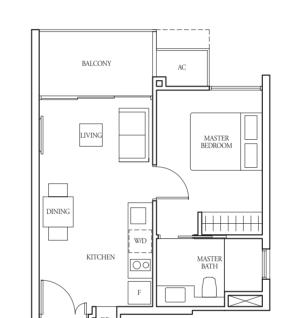

WC - Water Closet

TYPE (1)e

#03-06 to #16-06, #02-12 to #16-12

46 sqm

Incl A/C Ledge 1 sqm & Balcony 6 sqm

TYPE (1)e1

#02-06, #01-12 55 sqm

Incl A/C Ledge 1 sqm & PES 14 sqm