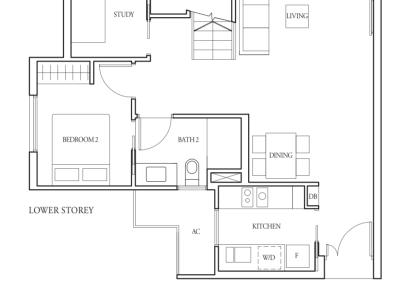

BEDROOM 2

LOWER STOREY

WC - Water Closet W/D - Washer cum Dryer W - Washer All plans are subject to change as may be required or approved by the relevant authorities. Indicated floor areas are approximate and are subject to final survey. \*Units with mirror image.

UPPER STOREY