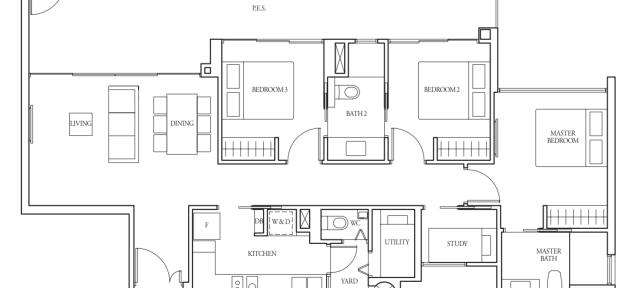

#### TYPE (2+1)d1

#02-01, #01-07

88 sqm

Incl A/C Ledge 4 sqm & PES 19 sqm

W/D - Washer cum Dryer

All plans are subject to change as may be required or approved by the relevant authorities. Indicated floor areas are approximate and are subject to final survey. \*Units with mirror image.