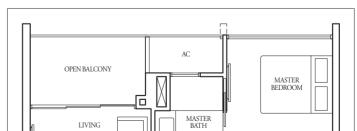

#### TYPE (2)c1

83 sqm Incl A/C Ledge 2 sqm & PES 20 sqm

#01-18, #01-24

TYPE (2)c2

68 sqm Incl A/C Ledge 2 sqm & Open balcony 6 sqm

Applicable to Type (2)b1 only

Applicable to Type (2)b2 only

Fins at levels:
(A) 02, 06, 10 & 14
(B) 05, 09 & 13
(A&B) 03, 04, 07, 08, 11, 12, 15 & 16