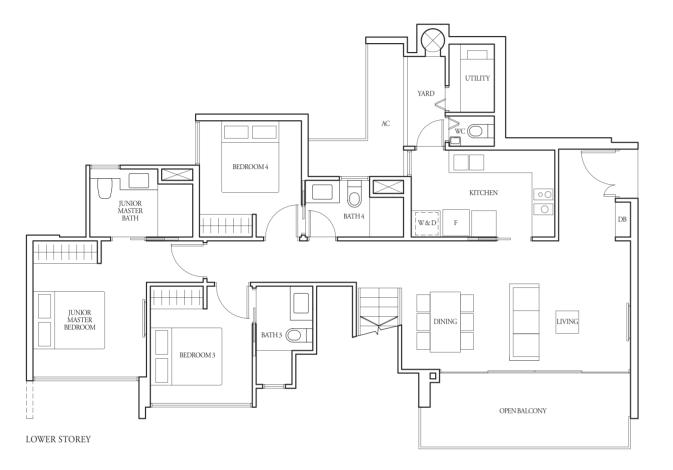

|    | 46 Mount Vernon Road (S) 368063 |        |        |         |        |         |         |  |  |  |
|----|---------------------------------|--------|--------|---------|--------|---------|---------|--|--|--|
| 17 | #17-45                          | #17-46 | #17-47 | #17-48  | #17-49 | #17-50  | #17-51  |  |  |  |
|    | (1)d2                           | (1)d2  | (1)d2  | (2+1)b2 | (1)c2  | (2+1)c2 | (2+1)f2 |  |  |  |
| 16 | #16-45                          | #16-46 | #16-47 | #16-48  | #16-49 | #16-50  | #16-51  |  |  |  |
|    | (1)d                            | (1)d   | (1)d   | (2+1)b  | (1)c   | (2+1)c  | (2)a    |  |  |  |
| 15 | #15-45                          | #15-46 | #15-47 | #15-48  | #15-49 | #15-50  | #15-51  |  |  |  |
|    | (1)d                            | (1)d   | (1)d   | (2+1)b  | (1)c   | (2+1)c  | (2)a    |  |  |  |
| 14 | #14-45                          | #14-46 | #14-47 | #14-48  | #14-49 | #14-50  | #14-51  |  |  |  |
|    | (1)d                            | (1)d   | (1)d   | (2+1)b  | (1)c   | (2+1)c  | (2)a    |  |  |  |
| 13 | #13-45                          | #13-46 | #13-47 | #13-48  | #13-49 | #13-50  | #13-51  |  |  |  |
|    | (1)d                            | (1)d   | (1)d   | (2+1)b  | (1)c   | (2+1)c  | (2)a    |  |  |  |
| 12 | #12-45                          | #12-46 | #12-47 | #12-48  | #12-49 | #12-50  | #12-51  |  |  |  |
|    | (1)d                            | (1)d   | (1)d   | (2+1)b  | (1)c   | (2+1)c  | (2)a    |  |  |  |
| 11 | #11-45                          | #11-46 | #11-47 | #11-48  | #11-49 | #11-50  | #11-51  |  |  |  |
|    | (1)d                            | (1)d   | (1)d   | (2+1)b  | (1)c   | (2+1)c  | (2)a    |  |  |  |
| 10 | #10-45                          | #10-46 | #10-47 | #10-48  | #10-49 | #10-50  | #10-51  |  |  |  |
|    | (1)d                            | (1)d   | (1)d   | (2+1)b  | (1)c   | (2+1)c  | (2)a    |  |  |  |
| 9  | #09-45                          | #09-46 | #09-47 | #09-48  | #09-49 | #09-50  | #09-51  |  |  |  |
|    | (1)d                            | (1)d   | (1)d   | (2+1)b  | (1)c   | (2+1)c  | (2)a    |  |  |  |
| 8  | #08-45                          | #08-46 | #08-47 | #08-48  | #08-49 | #08-50  | #08-51  |  |  |  |
|    | (1)d                            | (1)d   | (1)d   | (2+1)b  | (1)c   | (2+1)c  | (2)a    |  |  |  |
| 7  | #07-45                          | #07-46 | #07-47 | #07-48  | #07-49 | #07-50  | #07-51  |  |  |  |
|    | (1)d                            | (1)d   | (1)d   | (2+1)b  | (1)c   | (2+1)c  | (2)a    |  |  |  |
| 6  | #06-45                          | #06-46 | #06-47 | #06-48  | #06-49 | #06-50  | #06-51  |  |  |  |
|    | (1)d                            | (1)d   | (1)d   | (2+1)b  | (1)c   | (2+1)c  | (2)a    |  |  |  |
| 5  | #05-45                          | #05-46 | #05-47 | #05-48  | #05-49 | #05-50  | #05-51  |  |  |  |
|    | (1)d                            | (1)d   | (1)d   | (2+1)b  | (1)c   | (2+1)c  | (2)a    |  |  |  |
| 4  | #04-45                          | #04-46 | #04-47 | #04-48  | #04-49 | #04-50  | #04-51  |  |  |  |
|    | (1)d                            | (1)d   | (1)d   | (2+1)b  | (1)c   | (2+1)c  | (2)a    |  |  |  |
| 3  | #03-45                          | #03-46 | #03-47 | #03-48  | #03-49 | #03-50  | #03-51  |  |  |  |
|    | (1)d                            | (1)d   | (1)d   | (2+1)b  | (1)c   | (2+1)c  | (2)a    |  |  |  |
| 2  | #02-45                          | #02-46 | #02-47 | #02-48  | #02-49 | #02-50  | #02-51  |  |  |  |
|    | (1)d                            | (1)d   | (1)d   | (2+1)b  | (1)c   | (2+1)c  | (2)a    |  |  |  |
| 1  | #01-45                          | #01-46 | #01-47 | #01-48  | #01-49 | #01-50  | #01-51  |  |  |  |
|    | (1)d1(a)                        | (1)d1  | (1)d1  | (2+1)b1 | (1)c1  | (2+1)c1 | (2)a1   |  |  |  |
| 1  | (1)d1(a)                        | (1)d1  | (1)d1  | (2+1)b1 | (1)c1  | (2+1)c1 | (2      |  |  |  |

BEDROOM 2

LOWER STOREY

WC - Water Closet W/D - Washer cum Dryer W - Washer All plans are subject to change as may be required or approved by the relevant authorities. Indicated floor areas are approximate and are subject to final survey. \*Units with mirror image.