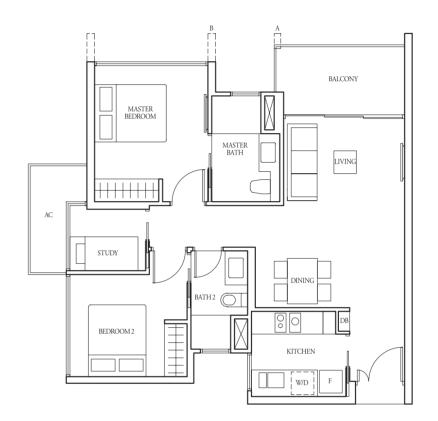

### TYPE (2+1)d

#### TYPE (2+1)d1

#02-01, #01-07

88 sqm

Incl A/C Ledge 4 sqm & PES 19 sqm

W/D - Washer cum Dryer

All plans are subject to change as may be required or approved by the relevant authorities. Indicated floor areas are approximate and are subject to final survey. \*Units with mirror image.

W - Washer

2+1-Bedroom

79 sqm

Incl A/C Ledge 4 sqm & Balcony 10 sqm

#17-01, #17-07

130 sqm

Incl A/C Ledge 4 sqm, Open balcony 10 sqm, Private roof terrace 27 sqm & Strata void 7 sqm

TYPE (2+1)e