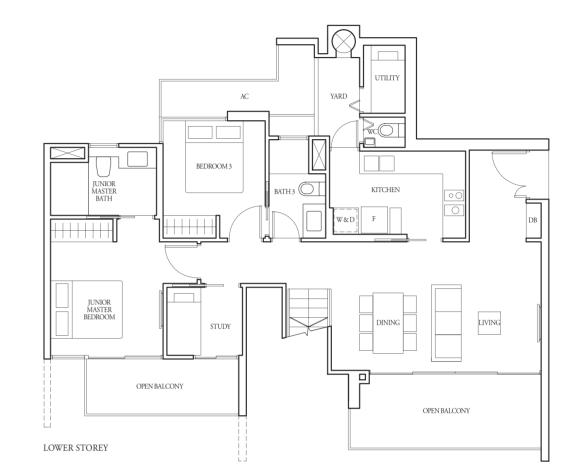

#02-13 to #16-13

80 sqm

Incl A/C Ledge 4 sqm & Balcony 10 sqm

LOWER STOREY

TYPE (2+1)e1

#01-13

91 sqm

Incl A/C Ledge 4 sqm & PES 20 sqm

WC - Water Closet W/D - Washer cum Dryer W - Washer

WC - Water Closet W/D - Washer cum Dryer W - Washer All plans are subject to change as may be required or approved by the relevant authorities. Indicated floor areas are approximate and are subject to final survey. \*Units with mirror image.

#17-13

131 sqm

Incl A/C Ledge 4 sqm, Open balcony 10 sqm, Private roof terrace 27 sqm & Strata void 7 sqm

TYPE (2+1)f2

#17-51

122 sqm

Incl A/C Ledge 4 sqm, Open balcony 6 sqm, Private roof terrace 25 sqm & Strata void 7 sqm