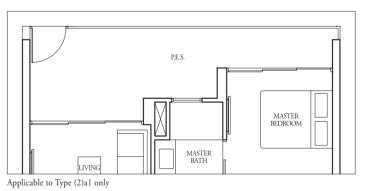

#### TYPE (2+1)d1

#02-01, #01-07

88 sqm

Incl A/C Ledge 4 sqm & PES 19 sqm

W/D - Washer cum Dryer

All plans are subject to change as may be required or approved by the relevant authorities. Indicated floor areas are approximate and are subject to final survey. \*Units with mirror image.