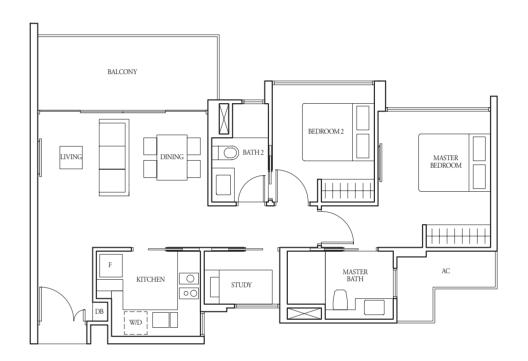

AC - Aircon Ledge

BALCONY

MASTER BEDROOM

DINING

KITCHEN

DB

MASTER BEDROOM2

DINING