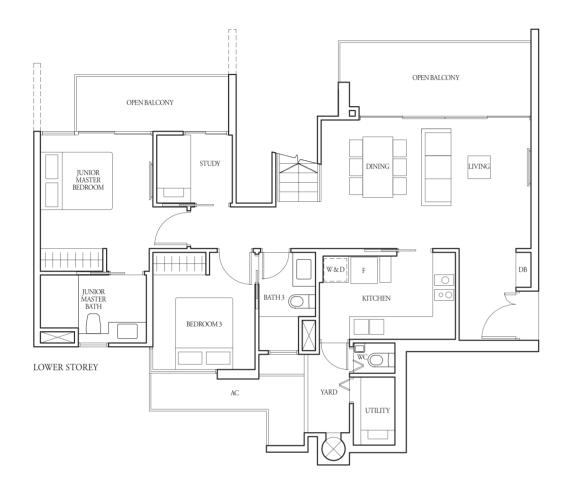

### TYPE (2+1)d

W - Washer

2+1-Bedroom

79 sqm

Incl A/C Ledge 4 sqm & Balcony 10 sqm

#17-01, #17-07

130 sqm

Incl A/C Ledge 4 sqm, Open balcony 10 sqm, Private roof terrace 27 sqm & Strata void 7 sqm

TYPE (2+1)e