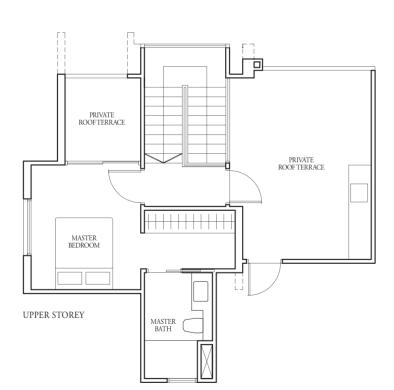

### TYPE (2+1)d

#### TYPE (2+1)d1

#02-01, #01-07

88 sqm

Incl A/C Ledge 4 sqm & PES 19 sqm

W/D - Washer cum Dryer

All plans are subject to change as may be required or approved by the relevant authorities. Indicated floor areas are approximate and are subject to final survey. \*Units with mirror image.

W - Washer

2+1-Bedroom

79 sqm

Incl A/C Ledge 4 sqm & Balcony 10 sqm

#17-01, #17-07

130 sqm

Incl A/C Ledge 4 sqm, Open balcony 10 sqm, Private roof terrace 27 sqm & Strata void 7 sqm

TYPE (2+1)e