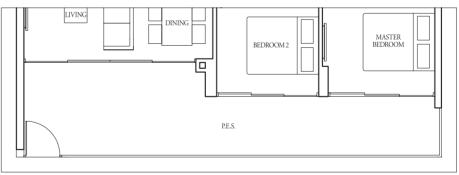

approximate and are subject to final survey. \*Units with mirror image.

W/D - Washer cum Dryer

# 3-Bedroom with Yard





LEGEND:
F - Fridge DB - Distribution Board WC - Water Closet W/D - Washer cum Dryer W - Washer D - Dryer AC - Aircon Ledge
All plans are subject to change as may be required or approved by the relevant authorities. Indicated floor areas are approximate and are subject to final survey. \*Units with mirror image.

### TYPE (3y)b2

#17-04, #17-10, #17-16, #17-22

148 sqm

96 sqm - Incl A/C Ledge 4 sqm, Open balcony 7 sqm, Private roof terrace 19 sqm & Strata void 7 sqm

### TYPE (3y)c

3y)c TYPE (3y)c1 (6-29, #01-29, #01-33

#02-29 to #16-29, #02-33 to #16-33

0 #16-33 108 sqm
Incl A/C Ledge 5 sqm
Ledge 5 sqm & PES 22 sqm

Incl A/C Ledge 5 sqm & Pl & Balcony 10 sqm







Applicable to Type (3y)c1 only







All plans are subject to change as may be required or approved by the relevant authorities. Indicated floor areas are approximate and are subject to final survey. \*Units with mirror image.



## TYPE (3y)c2

#17-29, #17-33

150 sqm

Incl A/C Ledge 5 sqm, Open balcony 10 sqm, Private roof terrace 25 sqm & Strata void 7 sqm

TYPE (3+1)a1 TYPE (3+1)a #01-34, #01-35\*

#02-34 to #16-34, #02-35\* to #16-35\*

109 sqm

116 sqm

Incl A/C Ledge 5 sqm & PES 23 sqm Incl A/C Ledge 5 sqm & Balcony 17 sqm



















W/D - Washer cum Dryer

All plans are subject to change as may be required or approved by the relevant authorities. Indicated floor areas are approximate and are subject to final survey. \*Units with mirror image.

W - Washer





#17-35

166