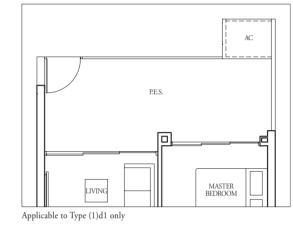

#### TYPE (2+1)d1

#02-01, #01-07

88 sqm

Incl A/C Ledge 4 sqm & PES 19 sqm

W/D - Washer cum Dryer

All plans are subject to change as may be required or approved by the relevant authorities. Indicated floor areas are approximate and are subject to final survey. \*Units with mirror image.