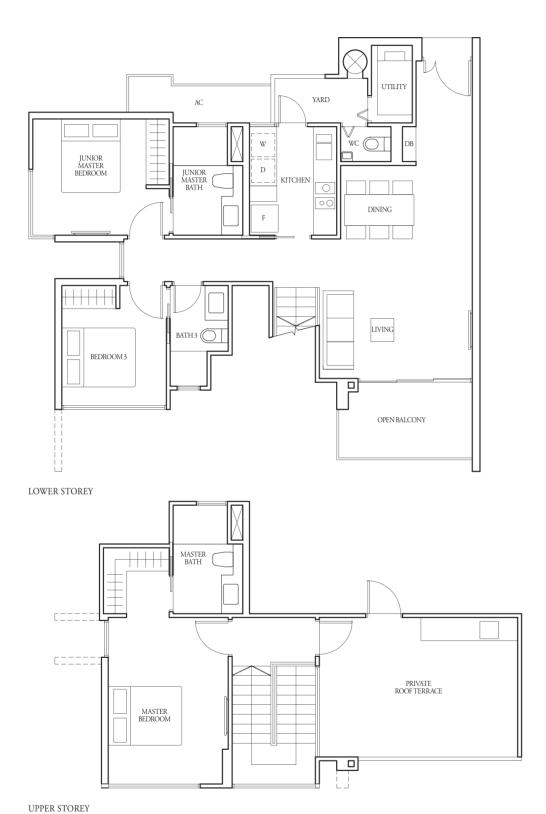

### TYPE (2+1)d

#### TYPE (2+1)d1

#02-01, #01-07

88 sqm

Incl A/C Ledge 4 sqm & PES 19 sqm

W/D - Washer cum Dryer

All plans are subject to change as may be required or approved by the relevant authorities. Indicated floor areas are approximate and are subject to final survey. \*Units with mirror image.

W - Washer

2+1-Bedroom

79 sqm

Incl A/C Ledge 4 sqm & Balcony 10 sqm

#17-01, #17-07

130 sqm

Incl A/C Ledge 4 sqm, Open balcony 10 sqm, Private roof terrace 27 sqm & Strata void 7 sqm

TYPE (2+1)e