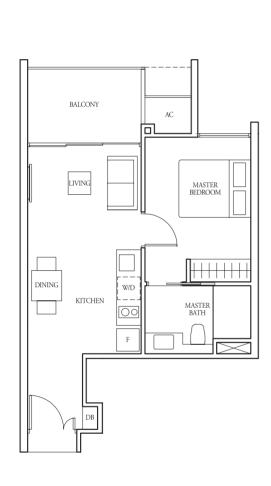

WC - Water Closet

TYPE (1)e

#03-06 to #16-06, #02-12 to #16-12

46 sqm

Incl A/C Ledge 1 sqm & Balcony 6 sqm

TYPE (1)e1

#02-06, #01-12 55 sqm

Incl A/C Ledge 1 sqm & PES 14 sqm

46 sqm

TYPE (1)e2

#17-06, #17-12

Incl A/C Ledge 1 sqm & Open balcony 6 sqm

TYPE (2)a1

#02-51 to #16-51 #01-51 78 sqm

TYPE (2)a

69 sqm