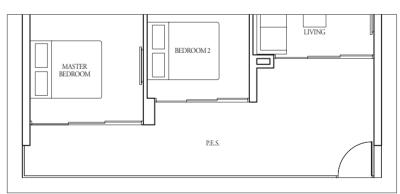

### TYPE (2+1)d

#### TYPE (2+1)d1

#02-01, #01-07

88 sqm

Incl A/C Ledge 4 sqm & PES 19 sqm

W/D - Washer cum Dryer

All plans are subject to change as may be required or approved by the relevant authorities. Indicated floor areas are approximate and are subject to final survey. \*Units with mirror image.

W - Washer

2+1-Bedroom

79 sqm

Incl A/C Ledge 4 sqm & Balcony 10 sqm

#17-01, #17-07

130 sqm

Incl A/C Ledge 4 sqm, Open balcony 10 sqm, Private roof terrace 27 sqm & Strata void 7 sqm

TYPE (2+1)e