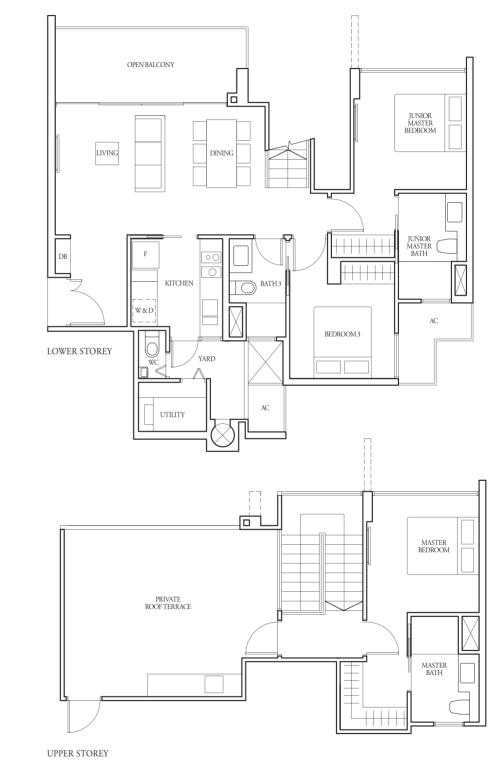

#### TYPE (2+1)a2

#18-42, #18-43\*

125 sqm

Incl A/C Ledge 4 sqm, Open balcony 6 sqm, Private roof terrace 24 sqm & Strata void 7 sqm

WC - Water Closet W/D - Washer cum Dryer W - Washer

#18-38, #17-48\*

128 sqm

Incl A/C Ledge 4 sqm, Open balcony 10 sqm, Private roof terrace 25 sqm & Strata void 7 sqm TYPE (2+1)c TYPE (2+1)c1

#02-50 to #16-50 #01-50 77 sqm 87 sqm

#### TYPE (2+1)c2

#17-50

129 sqm

Incl A/C Ledge 4 sqm, Open balcony 6 sqm, Private roof terrace 30 sqm & Strata void 7 sqm

#17-13

131 sqm

Incl A/C Ledge 4 sqm, Open balcony 10 sqm, Private roof terrace 27 sqm & Strata void 7 sqm

TYPE (2+1)f2

#17-51

122 sqm

Incl A/C Ledge 4 sqm, Open balcony 6 sqm, Private roof terrace 25 sqm & Strata void 7 sqm

#17-23

125 sqm

Incl A/C Ledge 4 sqm, Open balcony 6 sqm, Private roof terrace 24 sqm & Strata void 7 sqm

TYPE (3)a

#02-02 to #16-02, #03-05 to #16-05, #02-08 to #16-08, #02-11 to #16-11,

#02-14 to #16-14,

#02-17 to #16-17, #02-20 to #16-20