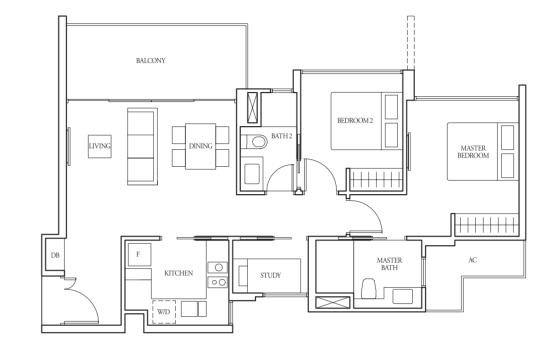

#### TYPE (2)b

#02-03 to #16-03, #02-09 to #16-09, #02-15 to #16-15, #02-21 to #16-21

67 sqm

Incl A/C Ledge 2 sqm & Balcony 6 sqm

#### TYPE (2)c1

83 sqm Incl A/C Ledge 2 sqm & PES 20 sqm

#01-18, #01-24

TYPE (2)c2

68 sqm Incl A/C Ledge 2 sqm & Open balcony 6 sqm

Applicable to Type (2)b1 only

Applicable to Type (2)b2 only

Fins at levels:
(A) 02, 06, 10 & 14
(B) 05, 09 & 13
(A&B) 03, 04, 07, 08, 11, 12, 15 & 16

### TYPE (2+1)b

#03-38 to #17-38, #02-48\* to #16-48\*

79 sqm

Incl A/C Ledge 4 sqm & Balcony 10 sqm

TYPE (2+1)b1

#02-38, #01-48\*

90 sqm

Incl A/C Ledge 4 sqm & PES 20 sqm

- Aluminium framed windows with minimum 6mm thick clear and/or tinted glass, where applicable.
- (a) Casement window and/or fixed panel to all <u>bedrooms</u>
  (b) Top-hung window and/or fixed panel to <u>baths</u>, except:
- (i) No window provision to master bath (for unit types (1)a, (1)a1,
- (1)a2, (1)c, (1)c1, (1)c2, (1)e, (1)e1 & (1)e2 only). (ii) No window provision to master bath 2 (for all unit types (D) only).
- (iii) No window provision to bath 2 (for unit types (2)b, (2)b1, (2)b2, (2)c, (2)c1 & (2)c2 only).
- (iv) Casement window and/or fixed panel to <u>master bath</u> (for unit types (2+1)b, (2+1)b1, (2+1)d, (2+1)e, (3)a, (3)a1(a) & (3+1)b only).
- (v) Casement window and/or fixed panel to junior master bath (for unit types (3)a2 & (3+1)b2 only). (vi) Casement window and/or fixed panel to bath 2 (for unit types (2+1)a,
- (2+1)a1, (2+1)b2, (2+1)d2 & (2+1)e2 only)
- (c) Casement window and/or fixed panel to study, where applicable. (d) Casement window and/or fixed panel to foyer (for all unit types (D) only).
- (e) Casement and/or fixed panel to kitchen, except:
  - (i) No window provision to kitchen (for all unit types (1) and unit types (2)b, (2)b1, (2)b2, (2)c, 2(c)1, (2)c2, (3+1)a, (3+1)a1, (3+1)a2 & (3+1)a2(a) only)
- (ii) No window provision to kitchen 2 (for all unit types (D) only). (iii) Glass louvered and/or fixed panel window to kitchen (for unit
- types (3y)a, (3y)a1, (3y)a2, (3y)c, (3y)c1 & (3y)c2 only) (iv) Casement and/or glass louvered window and/or fixed panel to <u>kitchen</u> (for unit types (3+1)b, (3+1)b1 & (3+1)b2 only)
- (f) Casement window and/or fixed panel to <u>internal staircase</u> (for unit types (2+1)a2, (2+1)b2, (2+1)c2, (2+1)d2, (2+1)e2, (2+1)f2, (2+1)g2, (3)a2, (3)b2, (3y)a2, (3y)b2, (3y)c2, (3+1)a2, (3+1)a2(a), (3+1)b2, (4)a2, (4)a2(a) & (D)a2 only).

#### DOORS

- (a) Fire-rated solid timber swing doors to <u>unit main entrance</u>.
- (b) Hollow core timber swing door to <u>bedrooms</u>.
- (c) Hollow core timber sliding door to all baths, except:
- (i) Hollow core swing and sliding door to <u>bath 2</u> (for unit types (2)a, (2)a1, (2)b, (2)b1, (2)b2, (2)c, (2)c1, (2)c2, (2)d, (2)d1, (2+1)b, (2+1)b1, (2+1)c, (2+1)c1, (2+1)c2, (2+1)d, (2+1)d1, (2+1)e, (2+1)e1, (2+1)f2, (2+1)g2, (3)a, (3)a1, (3)a1(a), (3)b, (3)b1, (3y)a, (3y)a1, (3y)c, (3y)c1, (3+1)a, (3+1)a1, (4)a, (4)a1, (D)a & (D)a1 only), bath 3 (for unit types (3)a2, (3)b2, (3y)a2, (3y)b2, (3y)c2, (3+1)a2, (3+1)a2(a), (3+1)b2 & (D)a2 only) and bath 4 (for unit type (4)a2 & (4)a2(a) only)
- (ii) Hollow core swing door to <u>bath 2</u> (for unit types (2+1)a, (2+1)a1, (2+1)b2, (2+1)d2 & (2+1)e2 only) and <u>master bath 2</u> (for all unit types (D) only).
- (d) Hollow core timber sliding door to study, where applicable.
- (e) Hollow core timber swing door from main entrance to living 1 & living 2 (for all unit types (D) only).
- (f) Timber framed glass sliding door to kitchen (except for all unit types (1) and kitchen 2 of all unit types (D) only) (g) Aluminium framed glass swing door with top hung window to <u>yard</u>,
- where applicable. (h) Slide-and-fold door panel with top hung window to we and utility,
- where applicable. (i) Aluminium framed glass sliding door to balcony, open balcony and PES, where applicable.
- (j) Aluminium framed glass swing and/or sliding door to private roof terrace, where applicable.
- (k) Good quality locksets and ironmongery to be provided.