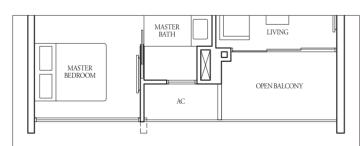

### TYPE (2+1)d

#### TYPE (2+1)d1

#02-01, #01-07

88 sqm

Incl A/C Ledge 4 sqm & PES 19 sqm

W/D - Washer cum Dryer

All plans are subject to change as may be required or approved by the relevant authorities. Indicated floor areas are approximate and are subject to final survey. \*Units with mirror image.

W - Washer

2+1-Bedroom

79 sqm

Incl A/C Ledge 4 sqm & Balcony 10 sqm

#17-01, #17-07

130 sqm

Incl A/C Ledge 4 sqm, Open balcony 10 sqm, Private roof terrace 27 sqm & Strata void 7 sqm

TYPE (2+1)e