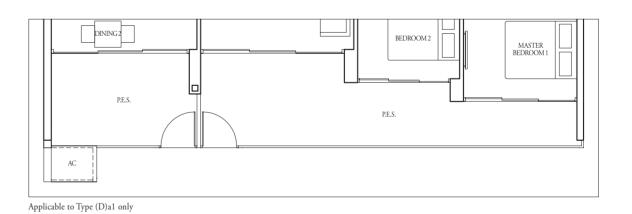

All plans are subject to change as may be required or approved by the relevant authorities. Indicated floor areas are approximate and are subject to final survey. \*Units with mirror image.

1-Bedroom

Applicable to stack 46 only