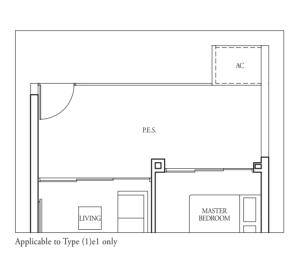

WC - Water Closet

TYPE (1)e

#03-06 to #16-06, #02-12 to #16-12

46 sqm

Incl A/C Ledge 1 sqm & Balcony 6 sqm

TYPE (1)e1

#02-06, #01-12 55 sqm

Incl A/C Ledge 1 sqm & PES 14 sqm