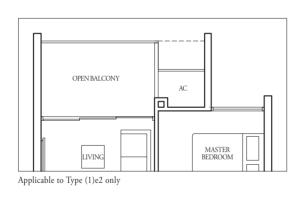

46 sqm

TYPE (1)e2

#17-06, #17-12

Incl A/C Ledge 1 sqm & Open balcony 6 sqm

TYPE (2)a1

#02-51 to #16-51 #01-51 78 sqm

TYPE (2)a

69 sqm