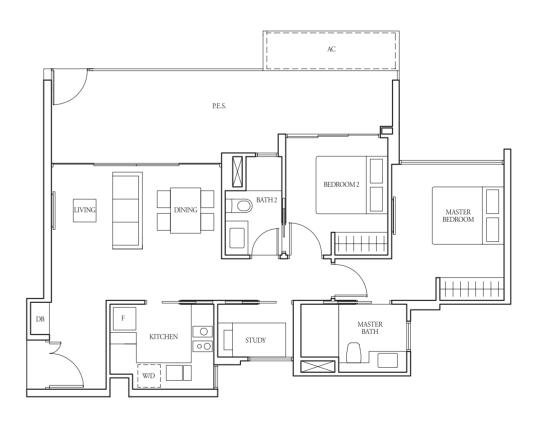

### TYPE (2+1)b

#03-38 to #17-38, #02-48\* to #16-48\*

79 sqm

Incl A/C Ledge 4 sqm & Balcony 10 sqm

TYPE (2+1)b1

#02-38, #01-48\*

90 sqm

Incl A/C Ledge 4 sqm & PES 20 sqm

- Aluminium framed windows with minimum 6mm thick clear and/or tinted glass, where applicable.
- (a) Casement window and/or fixed panel to all <u>bedrooms</u>
  (b) Top-hung window and/or fixed panel to <u>baths</u>, except:
- (i) No window provision to master bath (for unit types (1)a, (1)a1,
- (1)a2, (1)c, (1)c1, (1)c2, (1)e, (1)e1 & (1)e2 only). (ii) No window provision to master bath 2 (for all unit types (D) only).
- (iii) No window provision to bath 2 (for unit types (2)b, (2)b1, (2)b2, (2)c, (2)c1 & (2)c2 only).
- (iv) Casement window and/or fixed panel to <u>master bath</u> (for unit types (2+1)b, (2+1)b1, (2+1)d, (2+1)e, (3)a, (3)a1(a) & (3+1)b only).
- (v) Casement window and/or fixed panel to junior master bath (for unit types (3)a2 & (3+1)b2 only). (vi) Casement window and/or fixed panel to bath 2 (for unit types (2+1)a,
- (2+1)a1, (2+1)b2, (2+1)d2 & (2+1)e2 only)
- (c) Casement window and/or fixed panel to study, where applicable. (d) Casement window and/or fixed panel to foyer (for all unit types (D) only).
- (e) Casement and/or fixed panel to kitchen, except:
  - (i) No window provision to kitchen (for all unit types (1) and unit types (2)b, (2)b1, (2)b2, (2)c, 2(c)1, (2)c2, (3+1)a, (3+1)a1, (3+1)a2 & (3+1)a2(a) only)
- (ii) No window provision to kitchen 2 (for all unit types (D) only). (iii) Glass louvered and/or fixed panel window to kitchen (for unit
- types (3y)a, (3y)a1, (3y)a2, (3y)c, (3y)c1 & (3y)c2 only) (iv) Casement and/or glass louvered window and/or fixed panel to <u>kitchen</u> (for unit types (3+1)b, (3+1)b1 & (3+1)b2 only)
- (f) Casement window and/or fixed panel to <u>internal staircase</u> (for unit types (2+1)a2, (2+1)b2, (2+1)c2, (2+1)d2, (2+1)e2, (2+1)f2, (2+1)g2, (3)a2, (3)b2, (3y)a2, (3y)b2, (3y)c2, (3+1)a2, (3+1)a2(a), (3+1)b2, (4)a2, (4)a2(a) & (D)a2 only).

#### DOORS

- (a) Fire-rated solid timber swing doors to <u>unit main entrance</u>.
- (b) Hollow core timber swing door to <u>bedrooms</u>.
- (c) Hollow core timber sliding door to all baths, except:
- (i) Hollow core swing and sliding door to <u>bath 2</u> (for unit types (2)a, (2)a1, (2)b, (2)b1, (2)b2, (2)c, (2)c1, (2)c2, (2)d, (2)d1, (2+1)b, (2+1)b1, (2+1)c, (2+1)c1, (2+1)c2, (2+1)d, (2+1)d1, (2+1)e, (2+1)e1, (2+1)f2, (2+1)g2, (3)a, (3)a1, (3)a1(a), (3)b, (3)b1, (3y)a, (3y)a1, (3y)c, (3y)c1, (3+1)a, (3+1)a1, (4)a, (4)a1, (D)a & (D)a1 only), bath 3 (for unit types (3)a2, (3)b2, (3y)a2, (3y)b2, (3y)c2, (3+1)a2, (3+1)a2(a), (3+1)b2 & (D)a2 only) and bath 4 (for unit type (4)a2 & (4)a2(a) only)
- (ii) Hollow core swing door to <u>bath 2</u> (for unit types (2+1)a, (2+1)a1, (2+1)b2, (2+1)d2 & (2+1)e2 only) and <u>master bath 2</u> (for all unit types (D) only).
- (d) Hollow core timber sliding door to study, where applicable.
- (e) Hollow core timber swing door from main entrance to living 1 & living 2 (for all unit types (D) only).
- (f) Timber framed glass sliding door to kitchen (except for all unit types (1) and kitchen 2 of all unit types (D) only) (g) Aluminium framed glass swing door with top hung window to <u>yard</u>,
- where applicable. (h) Slide-and-fold door panel with top hung window to we and utility,
- where applicable. (i) Aluminium framed glass sliding door to balcony, open balcony and PES, where applicable.
- (j) Aluminium framed glass swing and/or sliding door to private roof terrace, where applicable.
- (k) Good quality locksets and ironmongery to be provided.