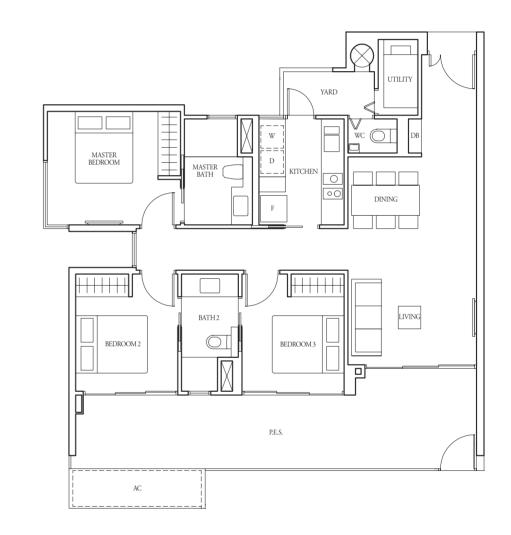

AC - Aircon Ledge

BALCONY

MASTER BEDROOM

DINING

KITCHEN

DB

MASTER BEDROOM2

DINING

Fin at levels: (A) 02, 04, 05, 06, 08, 09, 10, 12, 13, 14, 16, 17

DB - Distribution Board F - Fridge

WC - Water Closet

W - Washer

BEDROOM 2

OPEN BALCONY

WC - Water Closet W/D - Washer cum Dryer W - Washer

BEDROOM 2

LOWER STOREY

WC - Water Closet W/D - Washer cum Dryer W - Washer All plans are subject to change as may be required or approved by the relevant authorities. Indicated floor areas are approximate and are subject to final survey. \*Units with mirror image.

UPPER STOREY