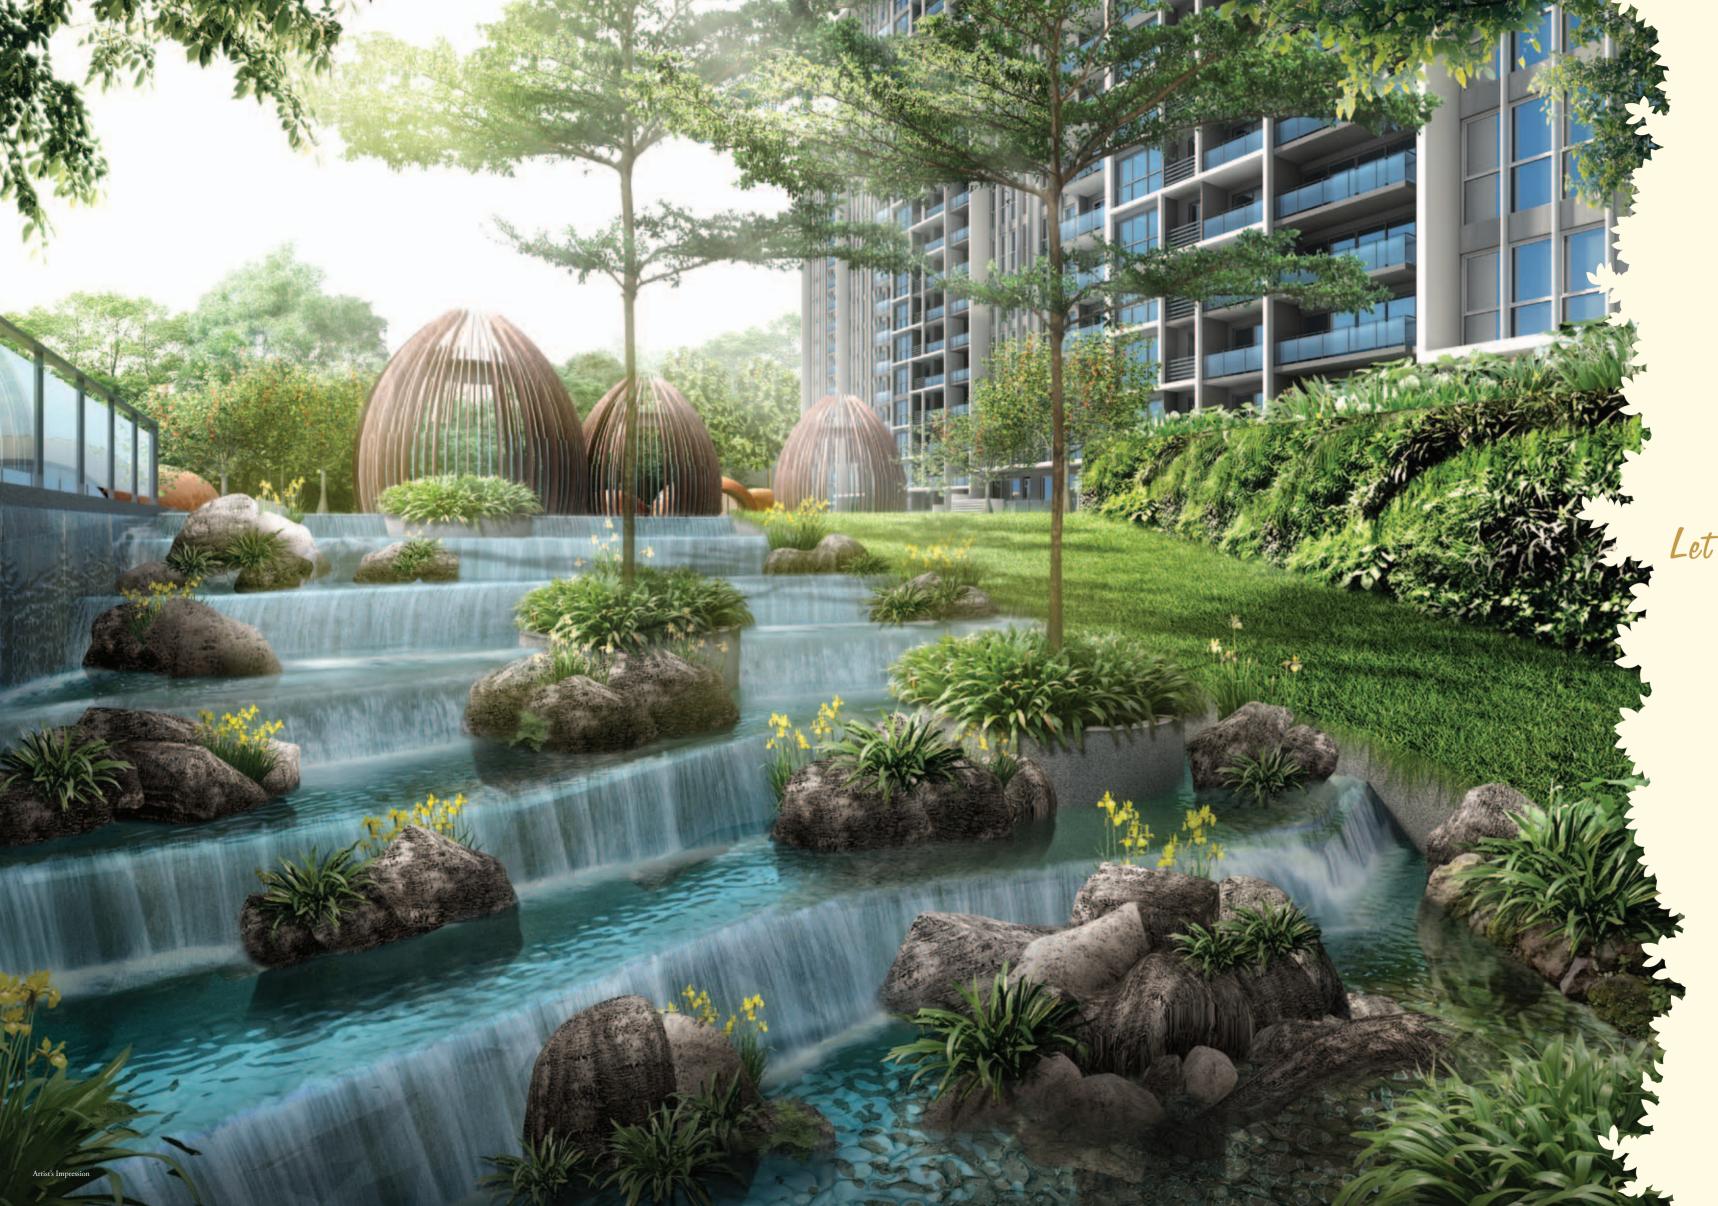

- h) Community Garden, incorporating:• Scented garden• Gardening zones

- i) Ecology Pond
- j) BBQ Pavilions
- k) Dining Pavilion
- l) Lounge Pavilion m) Topiary Garden
- n) Putting Green
- o) Meditation Pods
- p) Entrance cascading water feature

# Once in a while, I don't mind giving up the world for a quiet little corner.

Hide away in tranquil corners for the ultimate relaxation. Take a break from urbanity and reconnect with nature at the Topiary Garden. For a pampering retreat, immerse in the Hydrotherapy Oasis for a soothing massage while you listen to the lullabies of the waters.