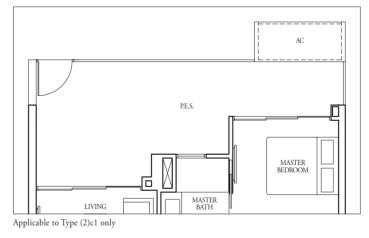

#### TYPE (2)c1

83 sqm Incl A/C Ledge 2 sqm & PES 20 sqm

#01-18, #01-24

TYPE (2)c2

68 sqm Incl A/C Ledge 2 sqm & Open balcony 6 sqm

Applicable to Type (2)b1 only

Applicable to Type (2)b2 only

Fins at levels:
(A) 02, 06, 10 & 14
(B) 05, 09 & 13
(A&B) 03, 04, 07, 08, 11, 12, 15 & 16