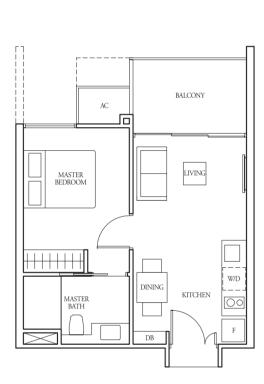

### TYPE (2+1)d

W - Washer

2+1-Bedroom

79 sqm

Incl A/C Ledge 4 sqm & Balcony 10 sqm

#17-01, #17-07

130 sqm

Incl A/C Ledge 4 sqm, Open balcony 10 sqm, Private roof terrace 27 sqm & Strata void 7 sqm

TYPE (2+1)e