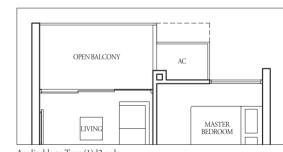

#### TYPE (2)c1

83 sqm Incl A/C Ledge 2 sqm & PES 20 sqm

#01-18, #01-24

TYPE (2)c2

68 sqm Incl A/C Ledge 2 sqm & Open balcony 6 sqm

Applicable to Type (2)b1 only

Applicable to Type (2)b2 only

Fins at levels:
(A) 02, 06, 10 & 14
(B) 05, 09 & 13
(A&B) 03, 04, 07, 08, 11, 12, 15 & 16