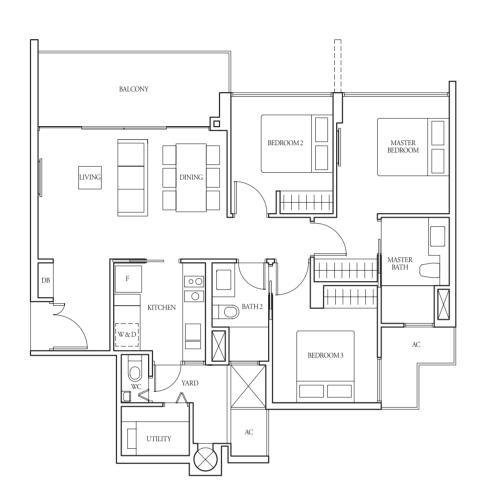

MASTER BEDROOM

Applicable to Type (1)c2 only

#17-49 46 sqm

Incl A/C Ledge 1 sqm & Open balcony 5 sqm

TYPE (1)d TYPE (1)d1

#02-45 to #16-45, #02-46\* to #16-46\*, #02-47 to #16-47 #01-46\*, #01-47 52 sqm

Incl A/C Ledge 1 sqm & PES 14 sqm

Incl A/C Ledge 1 sqm & Balcony 5 sqm

43 sqm

52 sqm

#01-45

43 sqm Incl A/C Ledge 1 sqm & PES 14 sqm

Incl A/C Ledge 1 sqm & Open balcony 5 sqm

Applicable to Type (1)d2 only

**LEGEND:** F - Fridge DB - Distribution Board WC - Water Closet W/D - Washer cum Dryer W - Washer D - Dryer AC - Aircon Ledge All plans are subject to change as may be required or approved by the relevant authorities. Indicated floor areas are approximate and are subject to final survey. \*Units with mirror image.