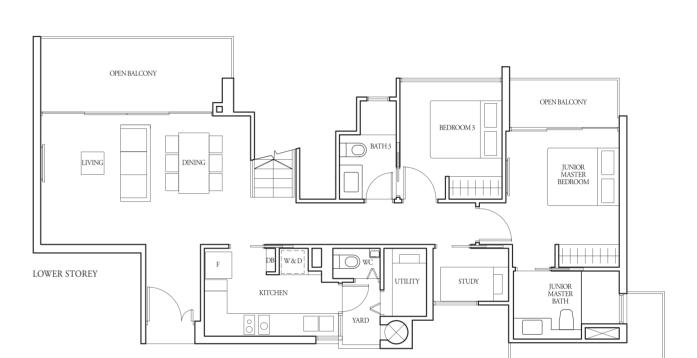

WC - Water Closet

TYPE (1)e

#03-06 to #16-06, #02-12 to #16-12

46 sqm

Incl A/C Ledge 1 sqm & Balcony 6 sqm

TYPE (1)e1

#02-06, #01-12 55 sqm

Incl A/C Ledge 1 sqm & PES 14 sqm

46 sqm

TYPE (1)e2

#17-06, #17-12

Incl A/C Ledge 1 sqm & Open balcony 6 sqm

TYPE (2)a1

#02-51 to #16-51 #01-51 78 sqm

TYPE (2)a

69 sqm