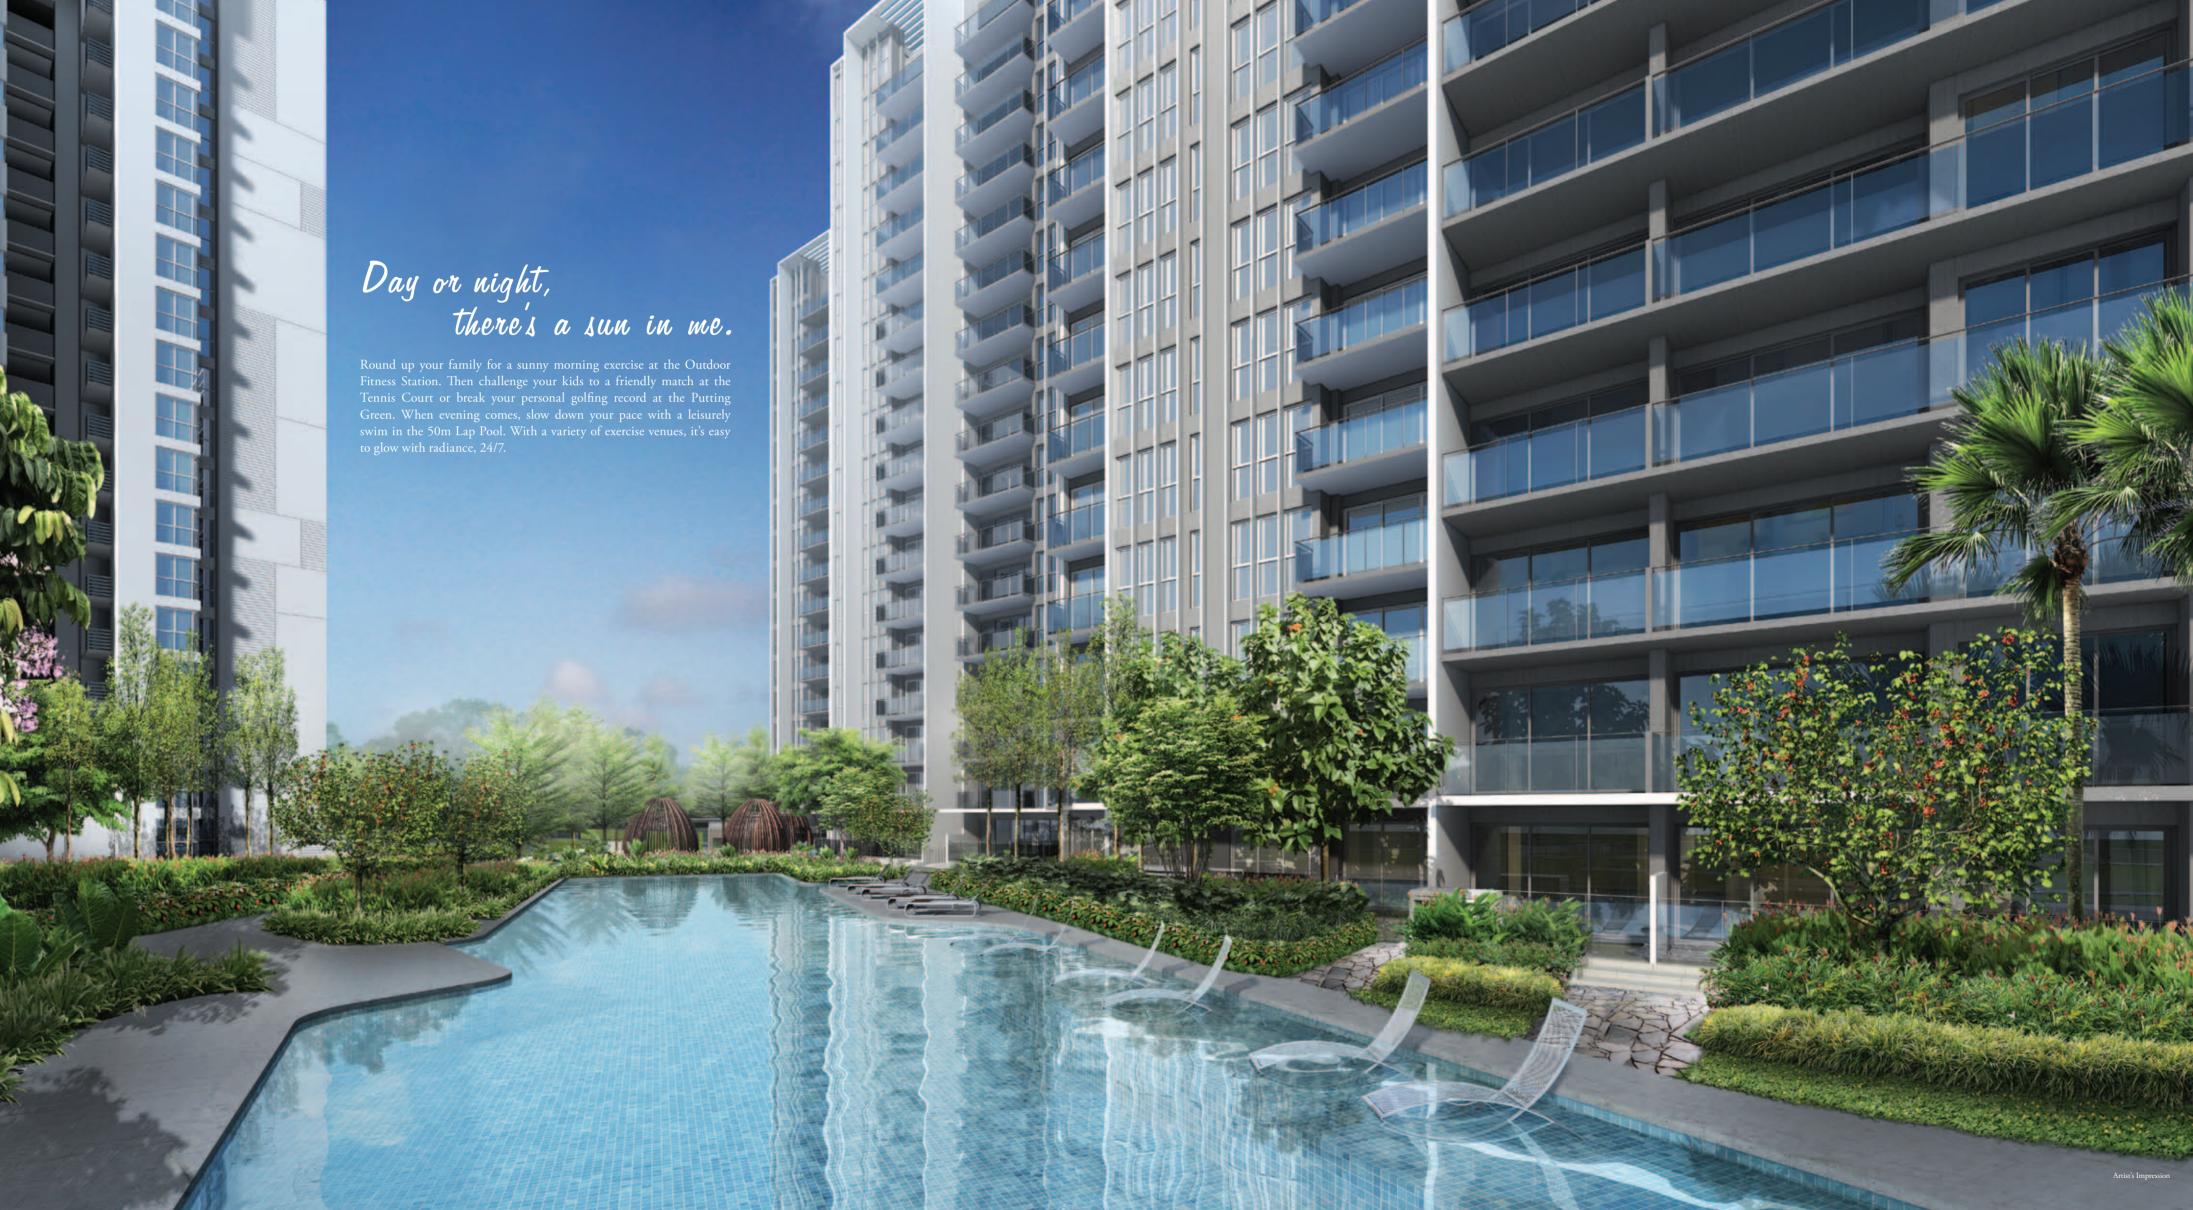

We'll shake off the crowds. There're plenty of ways.

- a) 50M Lap Pool, incorporating:Aqua pool deckSuntan pool deck
- b) 25M Lap Pool, incorporating:
- Hot tub
- Suntan pool deck c) Clubhouse Cluster 1, incorporating:
- Gymnasium

- Reading room
  Changing rooms (male and female changing room, each with steam room)
  Handicapped toilet
- d) Clubhouse Cluster 2, incorporating:
- Function rooms (3 nos.)
- Toilet
- Handicapped toilet
- e) Gourmet Pavilion, incorporating:
   Outdoor dining & lounge with open kitchen
   Dip pool
- Hot tubToilet

#### 16) RECREATION FACILITIES

- (a) 50m Lap pool (surface area approx. 500 m²), incorporating:
- Aqua pool deck Suntan pool deck
- (b) 25m Lap pool (surface area approx.  $300 \text{ m}^2$ ), incorporating: Hot tub
- Suntan pool deck (c) Clubhouse Cluster 1, incorporating:
- Gvmnasium Reading room
- Changing rooms (male and female changing room, each with steam room)
- Handicapped toilet
- (d) Clubhouse Cluster 2, incorporating: • Function Rooms (3 nos)
- Handicapped toilet
- (e) Gourmet pavilion, incorporating:
- Outdoor dining & lounge with open kitchen
- Dip pool
- Hot tub Toilet
- (f) Children's fun area, incorporating:
- Children's splash pool
- Play agora
- BBQ pavilion (g) Hydrotherapy oasis, incorporating:
- Hydro spa seat (with massage jet)
- Hydro spa bed (with massage jet)
- Massage pavilions
- (h) Community Garden, incorporating:
- Scented garden
- Gardening zones
- (i) Ecology pond