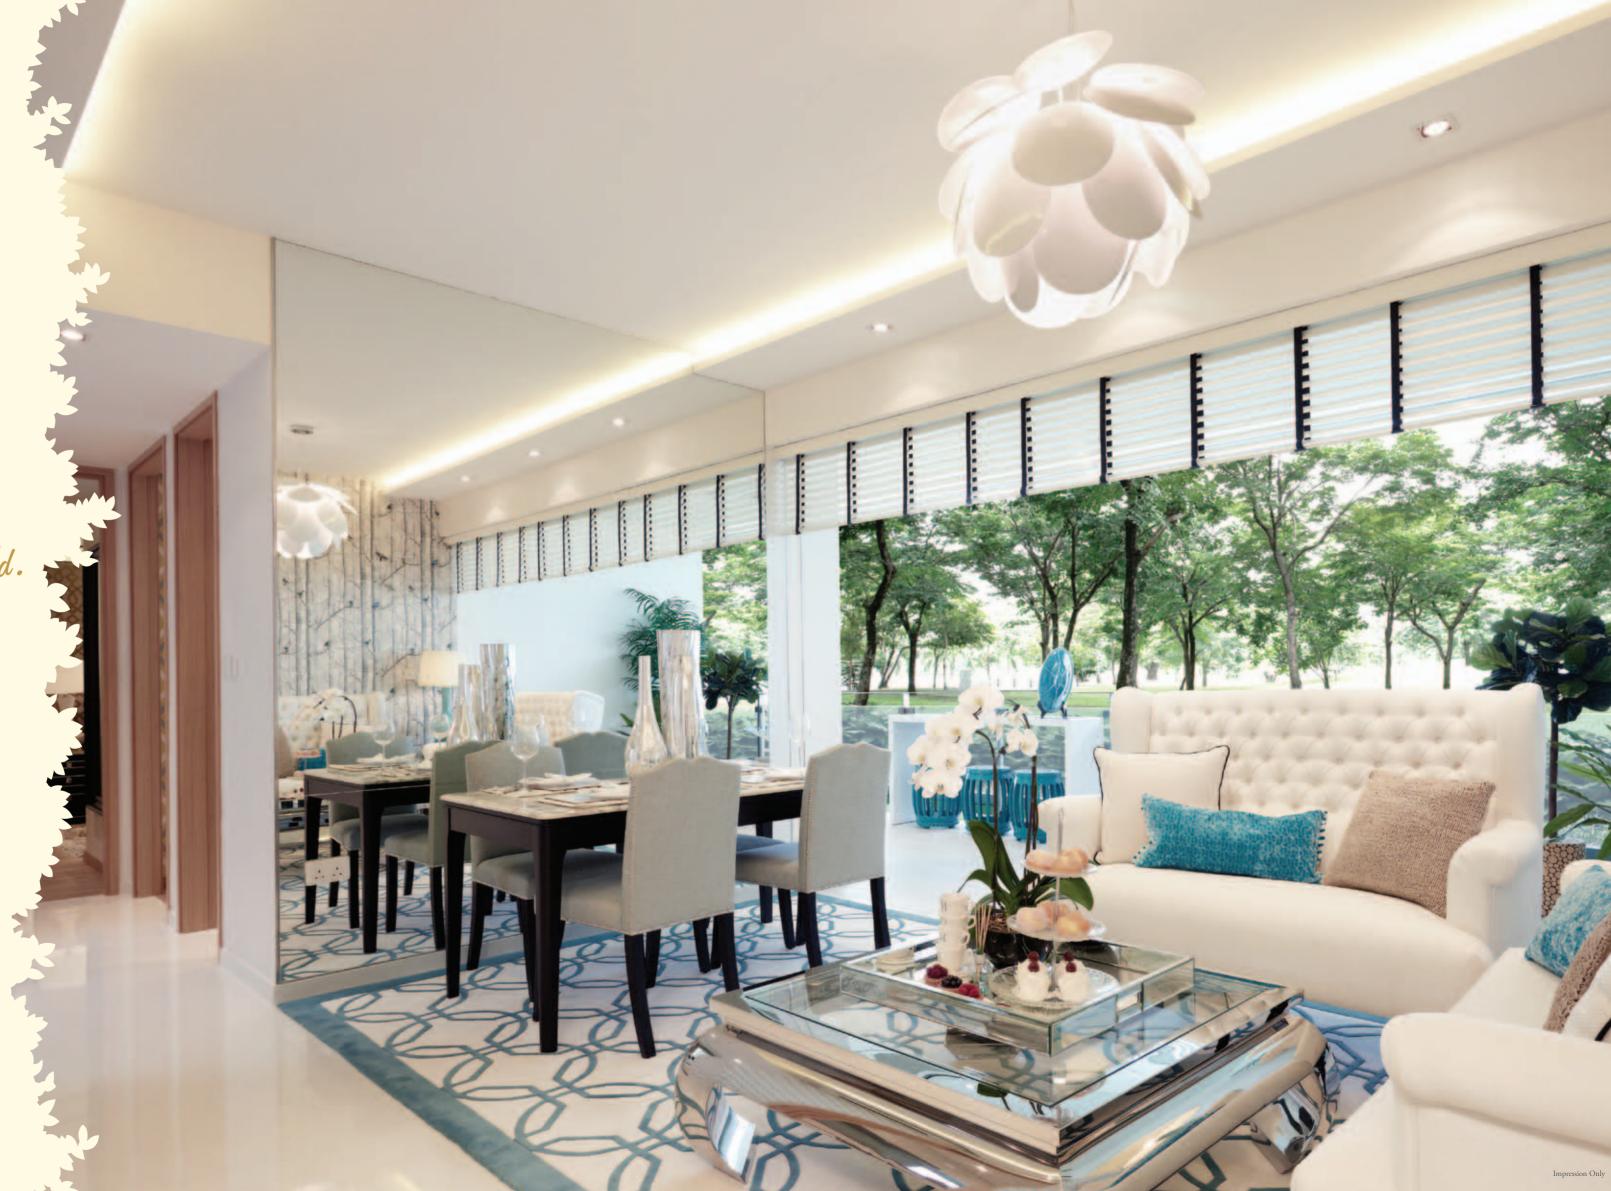

My private hideout. Still the most welcoming place in the world.

Brew a pot of coffee, snug up on your couch, browse a magazine. The soft, natural lighting of your living room offers you an airy, congenial environment to read and relax. The harmonious interior hues instantly put your mind at ease while the functional layout accommodates all the creature comforts you need to build a truly inviting nest. And with resort-like views sprawling outside your full-height windows, you'd agree it's so good to be home.