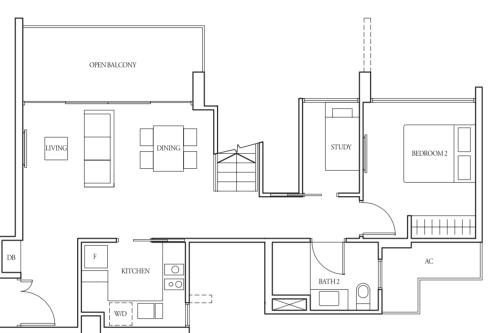

W - Washer

2+1-Bedroom

79 sqm

Incl A/C Ledge 4 sqm & Balcony 10 sqm

#17-01, #17-07

130 sqm

Incl A/C Ledge 4 sqm, Open balcony 10 sqm, Private roof terrace 27 sqm & Strata void 7 sqm

TYPE (2+1)e

#02-13 to #16-13

80 sqm

Incl A/C Ledge 4 sqm & Balcony 10 sqm

LOWER STOREY

TYPE (2+1)e1

#01-13

91 sqm

Incl A/C Ledge 4 sqm & PES 20 sqm

WC - Water Closet W/D - Washer cum Dryer W - Washer

WC - Water Closet W/D - Washer cum Dryer W - Washer All plans are subject to change as may be required or approved by the relevant authorities. Indicated floor areas are approximate and are subject to final survey. \*Units with mirror image.