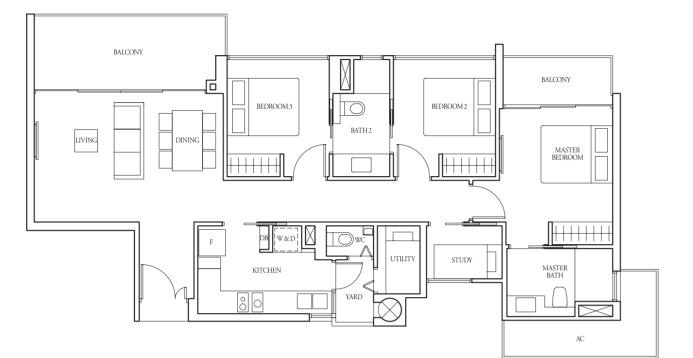

### TYPE (2+1)b

#03-38 to #17-38, #02-48\* to #16-48\*

79 sqm

Incl A/C Ledge 4 sqm & Balcony 10 sqm

TYPE (2+1)b1

#02-38, #01-48\*

90 sqm

Incl A/C Ledge 4 sqm & PES 20 sqm