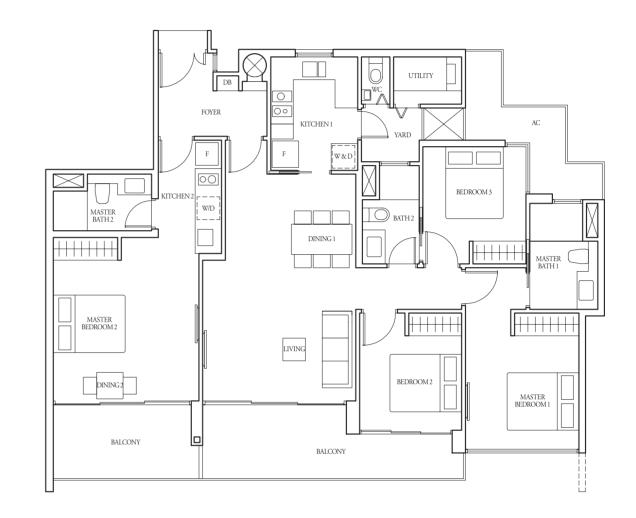

### TYPE (4)a2(a)

#17-30

179 sqm

Incl A/C Ledge 5 sqm, Open balcony 11 sqm, Private roof terrace 27 sqm & Strata void 7 sqm

TYPE (D)a

#02-26 to #16-26, #02-27\* to #16-27\*, #02-28 to #16-28

#01-26, #01-27\*, #01-28 154 sqm

TYPE (D)a1

144 sqm Incl A/C Ledge 7 sqm & Balcony 19 sqm

1 2 3 4

# Dual Key

LOWER STOREY

LEGEND: DB - Distribution Board WC - Water Closet W/D - Washer cum Drver W - Washer D - Dryer AC - Aircon Ledge All plans are subject to change as may be required or approved by the relevant authorities. Indicated floor areas are approximate and are subject to final survey. \*Units with mirror image.

#17-26, #17-27\*, #17-28

197 sqm

Incl A/C Ledge 7 sqm, Open balcony 19 sqm, Private roof terrace 22 sqm & Strata void 7 sqm

#### TYPE (D)a2