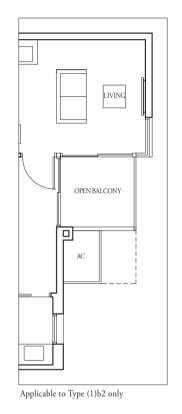

46 sqm

TYPE (1)e2

#17-06, #17-12

Incl A/C Ledge 1 sqm & Open balcony 6 sqm

TYPE (2)a1

#02-51 to #16-51 #01-51 78 sqm

TYPE (2)a

69 sqm