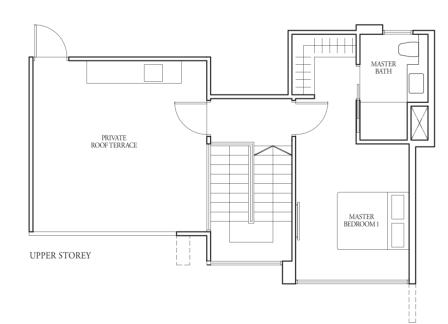

### TYPE (2+1)d

W - Washer

2+1-Bedroom

79 sqm

Incl A/C Ledge 4 sqm & Balcony 10 sqm

#17-01, #17-07

130 sqm

Incl A/C Ledge 4 sqm, Open balcony 10 sqm, Private roof terrace 27 sqm & Strata void 7 sqm

TYPE (2+1)e