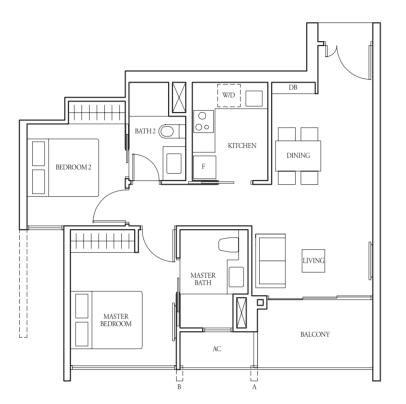

AC - Aircon Ledge

BALCONY

MASTER BEDROOM

DINING

KITCHEN

DB

MASTER BEDROOM2

DINING

#### (A) WALL FINISHES

(a) Apartment Unit - Internal (finishes provided up to false ceiling level and exposed areas only)

For all unit types:

- (i) Plaster and/or skim coat with emulsion paint to <u>living</u>, <u>dining</u>, bedrooms, study, foyer, passageway, utility, yard and internal staircase, where applicable.
- (ii) Natural stone and/or homogenous and/or ceramic and/or porcelain tiles to master bath and junior master bath, where applicable.
- (iii) Homogenous and/or ceramic and/or porcelain tiles to <u>bath 2</u>, <u>bath 3</u> and bath 4, where applicable. (iv) Homogenous and/or ceramic and/or porcelain tiles to kitchen and wc,
- where applicable.

#### (a) Apartment Unit

- Agglomerated marble tiles with matching skirting to living, dining,
- foyer, passageway and internal staircase, where applicable.

  (ii) Agglomerated marble tiles to <u>kitchen</u> (for all unit types (1) and unit types (2)b, (2)b1, (2)b2, (2)c, (2)c1 & (2)c2 only) and <u>kitchen 2</u> (for all unit types (D) only).
- (iii) Homogenous and/or ceramic and/or porcelain tiles to kitchen (for all unit types except item ii above)
- (iv) Solid timber flooring with matching skirting to bedrooms and study, where applicable.
- (v) Homogenous and/or ceramic and/or porcelain tiles to baths, wc, utility and yard, where applicable.
- (vi) Homogenous and/or ceramic and/or porcelain tiles with matching skirting to balcony, open balcony, PES and private roof terrace, where applicable.

- Aluminium framed windows with minimum 6mm thick clear and/or tinted glass, where applicable.
- (a) Casement window and/or fixed panel to all <u>bedrooms</u>
  (b) Top-hung window and/or fixed panel to <u>baths</u>, except:
- (i) No window provision to master bath (for unit types (1)a, (1)a1,
- (1)a2, (1)c, (1)c1, (1)c2, (1)e, (1)e1 & (1)e2 only). (ii) No window provision to master bath 2 (for all unit types (D) only).
- (iii) No window provision to bath 2 (for unit types (2)b, (2)b1, (2)b2, (2)c, (2)c1 & (2)c2 only).
- (iv) Casement window and/or fixed panel to <u>master bath</u> (for unit types (2+1)b, (2+1)b1, (2+1)d, (2+1)e, (3)a, (3)a1(a) & (3+1)b only).
- (v) Casement window and/or fixed panel to junior master bath (for unit types (3)a2 & (3+1)b2 only). (vi) Casement window and/or fixed panel to bath 2 (for unit types (2+1)a,
- (2+1)a1, (2+1)b2, (2+1)d2 & (2+1)e2 only)
- (c) Casement window and/or fixed panel to study, where applicable. (d) Casement window and/or fixed panel to foyer (for all unit types (D) only).
- (e) Casement and/or fixed panel to kitchen, except:
  - (i) No window provision to kitchen (for all unit types (1) and unit types (2)b, (2)b1, (2)b2, (2)c, 2(c)1, (2)c2, (3+1)a, (3+1)a1, (3+1)a2 & (3+1)a2(a) only)
- (ii) No window provision to kitchen 2 (for all unit types (D) only). (iii) Glass louvered and/or fixed panel window to kitchen (for unit
- types (3y)a, (3y)a1, (3y)a2, (3y)c, (3y)c1 & (3y)c2 only) (iv) Casement and/or glass louvered window and/or fixed panel to <u>kitchen</u> (for unit types (3+1)b, (3+1)b1 & (3+1)b2 only)
- (f) Casement window and/or fixed panel to <u>internal staircase</u> (for unit types (2+1)a2, (2+1)b2, (2+1)c2, (2+1)d2, (2+1)e2, (2+1)f2, (2+1)g2, (3)a2, (3)b2, (3y)a2, (3y)b2, (3y)c2, (3+1)a2, (3+1)a2(a), (3+1)b2, (4)a2, (4)a2(a) & (D)a2 only).

#### DOORS

- (a) Fire-rated solid timber swing doors to <u>unit main entrance</u>.
- (b) Hollow core timber swing door to <u>bedrooms</u>.
- (c) Hollow core timber sliding door to all baths, except:
- (i) Hollow core swing and sliding door to <u>bath 2</u> (for unit types (2)a, (2)a1, (2)b, (2)b1, (2)b2, (2)c, (2)c1, (2)c2, (2)d, (2)d1, (2+1)b, (2+1)b1, (2+1)c, (2+1)c1, (2+1)c2, (2+1)d, (2+1)d1, (2+1)e, (2+1)e1, (2+1)f2, (2+1)g2, (3)a, (3)a1, (3)a1(a), (3)b, (3)b1, (3y)a, (3y)a1, (3y)c, (3y)c1, (3+1)a, (3+1)a1, (4)a, (4)a1, (D)a & (D)a1 only), bath 3 (for unit types (3)a2, (3)b2, (3y)a2, (3y)b2, (3y)c2, (3+1)a2, (3+1)a2(a), (3+1)b2 & (D)a2 only) and bath 4 (for unit type (4)a2 & (4)a2(a) only)
- (ii) Hollow core swing door to <u>bath 2</u> (for unit types (2+1)a, (2+1)a1, (2+1)b2, (2+1)d2 & (2+1)e2 only) and <u>master bath 2</u> (for all unit types (D) only).
- (d) Hollow core timber sliding door to study, where applicable.
- (e) Hollow core timber swing door from main entrance to living 1 & living 2 (for all unit types (D) only).
- (f) Timber framed glass sliding door to kitchen (except for all unit types (1) and kitchen 2 of all unit types (D) only) (g) Aluminium framed glass swing door with top hung window to <u>yard</u>,
- where applicable. (h) Slide-and-fold door panel with top hung window to we and utility,
- where applicable. (i) Aluminium framed glass sliding door to balcony, open balcony and PES, where applicable.
- (j) Aluminium framed glass swing and/or sliding door to private roof terrace, where applicable.
- (k) Good quality locksets and ironmongery to be provided.

#### 9) SANITARY FITTINGS

- (a) Master Bath 1 solid surface vanity top with 1 wash basin (for all unit types with basin mixer, 1 mirror, 1 towel rail, 1 shower compartment with 1 shower mixer. except unit types (4) only) 1 hand shower and 1 overhead shower rose, 1 water closet and 1 toilet paper holder
- (b) Master Bath 1 solid surface vanity top with 1 wash basin with basin mixer, 1 mirror, 1 towel (for all unit types (4) only) rail, 1 shower compartment with 1 shower mixer, 1 hand shower and 1 overhead
  - shower rose, 1 water closet, 1 toilet paper holder and 1 long bath with bath mixer and hand shower
- (c) Junior Master Bath 1 solid surface vanity top with 1 wash (where applicable) basin with basin mixer, 1 mirror, 1 towel
  - rail, 1 shower compartment with 1 shower mixer and hand shower, 1 water closet, 1 toilet paper holder