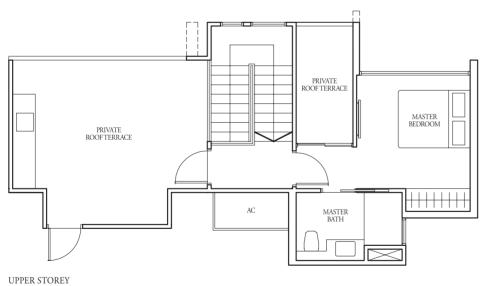

### TYPE (2+1)b

#03-38 to #17-38, #02-48\* to #16-48\*

79 sqm

Incl A/C Ledge 4 sqm & Balcony 10 sqm

TYPE (2+1)b1

#02-38, #01-48\*

90 sqm

Incl A/C Ledge 4 sqm & PES 20 sqm

WC - Water Closet W/D - Washer cum Dryer W - Washer

#18-38, #17-48\*

128 sqm

Incl A/C Ledge 4 sqm, Open balcony 10 sqm, Private roof terrace 25 sqm & Strata void 7 sqm TYPE (2+1)c TYPE (2+1)c1

#02-50 to #16-50 #01-50 77 sqm 87 sqm

- Aluminium framed windows with minimum 6mm thick clear and/or tinted glass, where applicable.
- (a) Casement window and/or fixed panel to all <u>bedrooms</u>
  (b) Top-hung window and/or fixed panel to <u>baths</u>, except:
- (i) No window provision to master bath (for unit types (1)a, (1)a1,
- (1)a2, (1)c, (1)c1, (1)c2, (1)e, (1)e1 & (1)e2 only). (ii) No window provision to master bath 2 (for all unit types (D) only).
- (iii) No window provision to bath 2 (for unit types (2)b, (2)b1, (2)b2, (2)c, (2)c1 & (2)c2 only).
- (iv) Casement window and/or fixed panel to <u>master bath</u> (for unit types (2+1)b, (2+1)b1, (2+1)d, (2+1)e, (3)a, (3)a1(a) & (3+1)b only).
- (v) Casement window and/or fixed panel to junior master bath (for unit types (3)a2 & (3+1)b2 only). (vi) Casement window and/or fixed panel to bath 2 (for unit types (2+1)a,
- (2+1)a1, (2+1)b2, (2+1)d2 & (2+1)e2 only)
- (c) Casement window and/or fixed panel to study, where applicable. (d) Casement window and/or fixed panel to foyer (for all unit types (D) only).
- (e) Casement and/or fixed panel to kitchen, except:
  - (i) No window provision to kitchen (for all unit types (1) and unit types (2)b, (2)b1, (2)b2, (2)c, 2(c)1, (2)c2, (3+1)a, (3+1)a1, (3+1)a2 & (3+1)a2(a) only)
- (ii) No window provision to kitchen 2 (for all unit types (D) only). (iii) Glass louvered and/or fixed panel window to kitchen (for unit
- types (3y)a, (3y)a1, (3y)a2, (3y)c, (3y)c1 & (3y)c2 only) (iv) Casement and/or glass louvered window and/or fixed panel to <u>kitchen</u> (for unit types (3+1)b, (3+1)b1 & (3+1)b2 only)
- (f) Casement window and/or fixed panel to <u>internal staircase</u> (for unit types (2+1)a2, (2+1)b2, (2+1)c2, (2+1)d2, (2+1)e2, (2+1)f2, (2+1)g2, (3)a2, (3)b2, (3y)a2, (3y)b2, (3y)c2, (3+1)a2, (3+1)a2(a), (3+1)b2, (4)a2, (4)a2(a) & (D)a2 only).

#### DOORS

- (a) Fire-rated solid timber swing doors to <u>unit main entrance</u>.
- (b) Hollow core timber swing door to <u>bedrooms</u>.
- (c) Hollow core timber sliding door to all baths, except:
- (i) Hollow core swing and sliding door to <u>bath 2</u> (for unit types (2)a, (2)a1, (2)b, (2)b1, (2)b2, (2)c, (2)c1, (2)c2, (2)d, (2)d1, (2+1)b, (2+1)b1, (2+1)c, (2+1)c1, (2+1)c2, (2+1)d, (2+1)d1, (2+1)e, (2+1)e1, (2+1)f2, (2+1)g2, (3)a, (3)a1, (3)a1(a), (3)b, (3)b1, (3y)a, (3y)a1, (3y)c, (3y)c1, (3+1)a, (3+1)a1, (4)a, (4)a1, (D)a & (D)a1 only), bath 3 (for unit types (3)a2, (3)b2, (3y)a2, (3y)b2, (3y)c2, (3+1)a2, (3+1)a2(a), (3+1)b2 & (D)a2 only) and bath 4 (for unit type (4)a2 & (4)a2(a) only)
- (ii) Hollow core swing door to <u>bath 2</u> (for unit types (2+1)a, (2+1)a1, (2+1)b2, (2+1)d2 & (2+1)e2 only) and <u>master bath 2</u> (for all unit types (D) only).
- (d) Hollow core timber sliding door to study, where applicable.
- (e) Hollow core timber swing door from main entrance to living 1 & living 2 (for all unit types (D) only).
- (f) Timber framed glass sliding door to kitchen (except for all unit types (1) and kitchen 2 of all unit types (D) only) (g) Aluminium framed glass swing door with top hung window to <u>yard</u>,
- where applicable. (h) Slide-and-fold door panel with top hung window to we and utility,
- where applicable. (i) Aluminium framed glass sliding door to balcony, open balcony and PES, where applicable.
- (j) Aluminium framed glass swing and/or sliding door to private roof terrace, where applicable.
- (k) Good quality locksets and ironmongery to be provided.