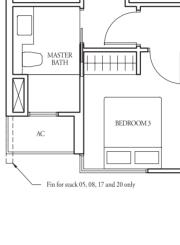

Fin at levels: (A) 03, 04, 05, 07, 08, 09, 11, 12, 13, 15, 16

WC - Water Closet W/D - Washer cum Dryer W - Washer All plans are subject to change as may be required or approved by the relevant authorities. Indicated floor areas are approximate and are subject to final survey. \*Units with mirror image.

Fin at levels: (A) 02, 04, 05, 06, 08, 09, 10, 12, 13, 14, 16, 17

DB - Distribution Board F - Fridge

WC - Water Closet

W - Washer

BEDROOM 2

OPEN BALCONY

WC - Water Closet W/D - Washer cum Dryer W - Washer