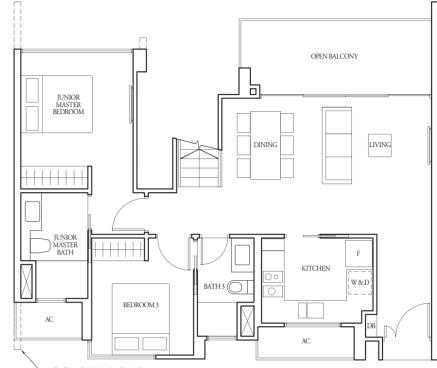

### TYPE (2+1)d

W - Washer

2+1-Bedroom

79 sqm

Incl A/C Ledge 4 sqm & Balcony 10 sqm

#17-01, #17-07

130 sqm

Incl A/C Ledge 4 sqm, Open balcony 10 sqm, Private roof terrace 27 sqm & Strata void 7 sqm

TYPE (2+1)e