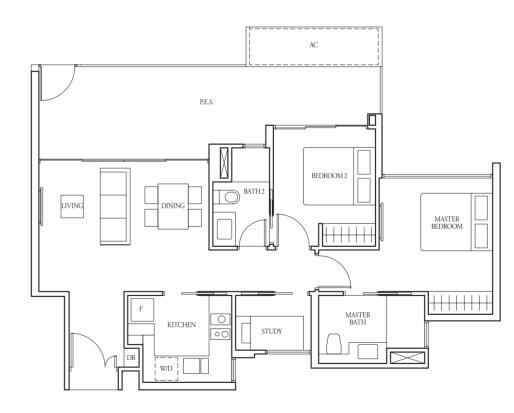

#### TYPE (2)b

#02-03 to #16-03, #02-09 to #16-09, #02-15 to #16-15, #02-21 to #16-21

67 sqm

Incl A/C Ledge 2 sqm & Balcony 6 sqm

#### TYPE (2)b1

#01-03, #01-09, #01-15, #01-21

82 sqm

Incl A/C Ledge 2 sqm & PES 20 sqm

#### TYPE (2)b2

#17-03, #17-09, #17-15, #17-21

67 sqm

Incl A/C Ledge 2 sqm & Open balcony 6 sqm