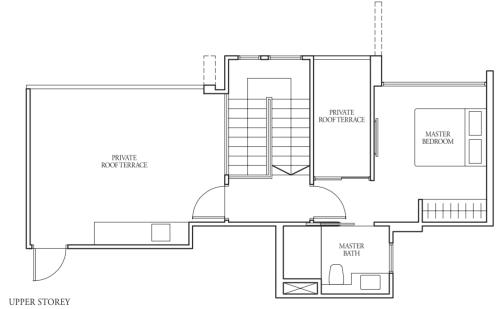

W - Washer

2+1-Bedroom

79 sqm

Incl A/C Ledge 4 sqm & Balcony 10 sqm

#17-01, #17-07

130 sqm

Incl A/C Ledge 4 sqm, Open balcony 10 sqm, Private roof terrace 27 sqm & Strata void 7 sqm

TYPE (2+1)e

#02-13 to #16-13

80 sqm

Incl A/C Ledge 4 sqm & Balcony 10 sqm

LOWER STOREY

TYPE (2+1)e1

#01-13

91 sqm

Incl A/C Ledge 4 sqm & PES 20 sqm

WC - Water Closet W/D - Washer cum Dryer W - Washer

WC - Water Closet W/D - Washer cum Dryer W - Washer All plans are subject to change as may be required or approved by the relevant authorities. Indicated floor areas are approximate and are subject to final survey. \*Units with mirror image.