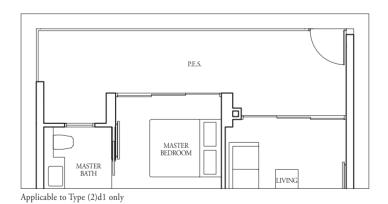

#### TYPE (2+1)d1

#02-01, #01-07

88 sqm

Incl A/C Ledge 4 sqm & PES 19 sqm

W/D - Washer cum Dryer

All plans are subject to change as may be required or approved by the relevant authorities. Indicated floor areas are approximate and are subject to final survey. \*Units with mirror image.