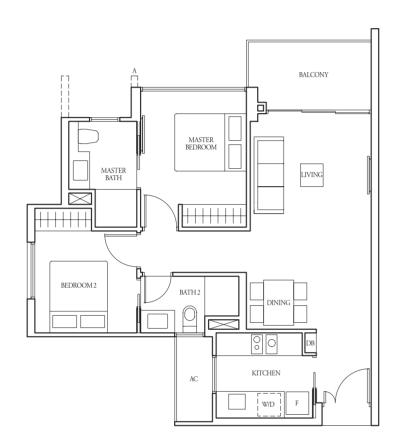

### TYPE (2+1)d

W - Washer

2+1-Bedroom

79 sqm

Incl A/C Ledge 4 sqm & Balcony 10 sqm

#17-01, #17-07

130 sqm

Incl A/C Ledge 4 sqm, Open balcony 10 sqm, Private roof terrace 27 sqm & Strata void 7 sqm

TYPE (2+1)e