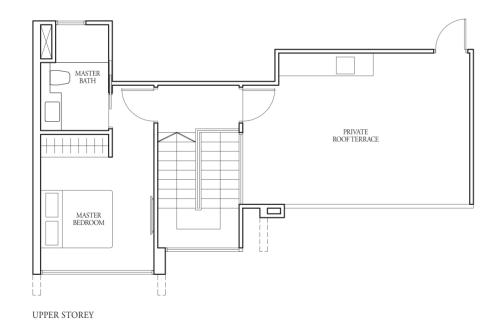

UPPER STOREY

W - Washer

2+1-Bedroom

79 sqm

Incl A/C Ledge 4 sqm & Balcony 10 sqm

#17-01, #17-07

130 sqm

Incl A/C Ledge 4 sqm, Open balcony 10 sqm, Private roof terrace 27 sqm & Strata void 7 sqm

TYPE (2+1)e