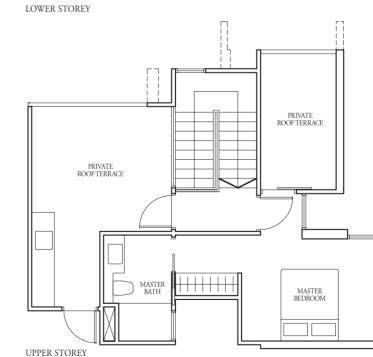

W - Washer

2+1-Bedroom

79 sqm

Incl A/C Ledge 4 sqm & Balcony 10 sqm

#17-01, #17-07

130 sqm

Incl A/C Ledge 4 sqm, Open balcony 10 sqm, Private roof terrace 27 sqm & Strata void 7 sqm

TYPE (2+1)e

#02-13 to #16-13

80 sqm

Incl A/C Ledge 4 sqm & Balcony 10 sqm

LOWER STOREY

TYPE (2+1)e1

#01-13

91 sqm

Incl A/C Ledge 4 sqm & PES 20 sqm

WC - Water Closet W/D - Washer cum Dryer W - Washer

WC - Water Closet W/D - Washer cum Dryer W - Washer All plans are subject to change as may be required or approved by the relevant authorities. Indicated floor areas are approximate and are subject to final survey. \*Units with mirror image.