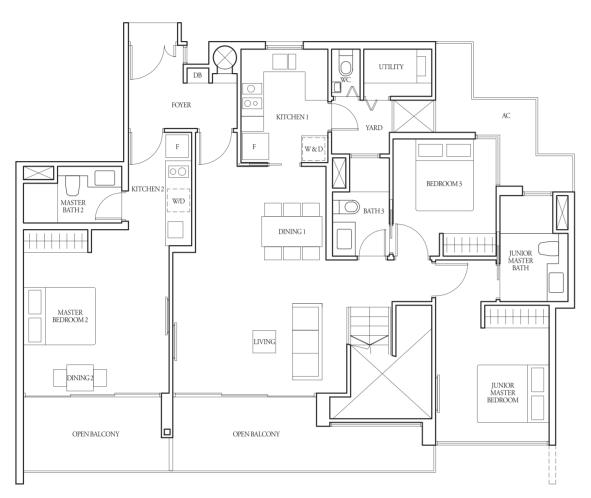

### TYPE (2+1)d

W - Washer

2+1-Bedroom

79 sqm

Incl A/C Ledge 4 sqm & Balcony 10 sqm

#17-01, #17-07

130 sqm

Incl A/C Ledge 4 sqm, Open balcony 10 sqm, Private roof terrace 27 sqm & Strata void 7 sqm

TYPE (2+1)e