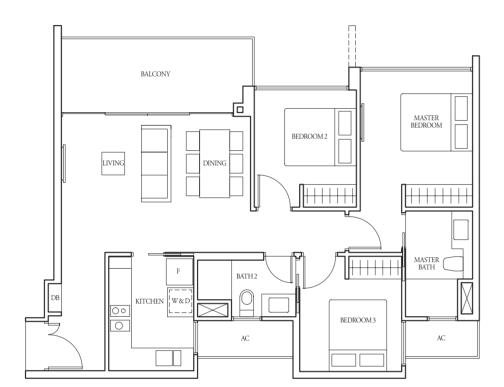

AC - Aircon Ledge

BALCONY

MASTER BEDROOM

DINING

KITCHEN

DB

MASTER BEDROOM2

DINING