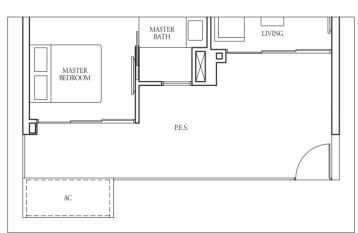

### TYPE (2+1)d

#### TYPE (2+1)d1

#02-01, #01-07

88 sqm

Incl A/C Ledge 4 sqm & PES 19 sqm

W/D - Washer cum Dryer

All plans are subject to change as may be required or approved by the relevant authorities. Indicated floor areas are approximate and are subject to final survey. \*Units with mirror image.

W - Washer

2+1-Bedroom

79 sqm

Incl A/C Ledge 4 sqm & Balcony 10 sqm

#17-01, #17-07

130 sqm

Incl A/C Ledge 4 sqm, Open balcony 10 sqm, Private roof terrace 27 sqm & Strata void 7 sqm

TYPE (2+1)e