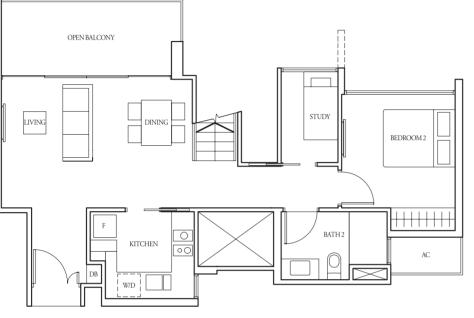

### TYPE (2+1)b

#03-38 to #17-38, #02-48\* to #16-48\*

79 sqm

Incl A/C Ledge 4 sqm & Balcony 10 sqm

TYPE (2+1)b1

#02-38, #01-48\*

90 sqm

Incl A/C Ledge 4 sqm & PES 20 sqm

- Aluminium framed windows with minimum 6mm thick clear and/or tinted glass, where applicable.
- (a) Casement window and/or fixed panel to all <u>bedrooms</u>
  (b) Top-hung window and/or fixed panel to <u>baths</u>, except:
- (i) No window provision to master bath (for unit types (1)a, (1)a1,
- (1)a2, (1)c, (1)c1, (1)c2, (1)e, (1)e1 & (1)e2 only). (ii) No window provision to master bath 2 (for all unit types (D) only).
- (iii) No window provision to bath 2 (for unit types (2)b, (2)b1, (2)b2, (2)c, (2)c1 & (2)c2 only).
- (iv) Casement window and/or fixed panel to <u>master bath</u> (for unit types (2+1)b, (2+1)b1, (2+1)d, (2+1)e, (3)a, (3)a1(a) & (3+1)b only).
- (v) Casement window and/or fixed panel to junior master bath (for unit types (3)a2 & (3+1)b2 only). (vi) Casement window and/or fixed panel to bath 2 (for unit types (2+1)a,
- (2+1)a1, (2+1)b2, (2+1)d2 & (2+1)e2 only)
- (c) Casement window and/or fixed panel to study, where applicable. (d) Casement window and/or fixed panel to foyer (for all unit types (D) only).
- (e) Casement and/or fixed panel to kitchen, except:
  - (i) No window provision to kitchen (for all unit types (1) and unit types (2)b, (2)b1, (2)b2, (2)c, 2(c)1, (2)c2, (3+1)a, (3+1)a1, (3+1)a2 & (3+1)a2(a) only)
- (ii) No window provision to kitchen 2 (for all unit types (D) only). (iii) Glass louvered and/or fixed panel window to kitchen (for unit
- types (3y)a, (3y)a1, (3y)a2, (3y)c, (3y)c1 & (3y)c2 only) (iv) Casement and/or glass louvered window and/or fixed panel to <u>kitchen</u> (for unit types (3+1)b, (3+1)b1 & (3+1)b2 only)
- (f) Casement window and/or fixed panel to <u>internal staircase</u> (for unit types (2+1)a2, (2+1)b2, (2+1)c2, (2+1)d2, (2+1)e2, (2+1)f2, (2+1)g2, (3)a2, (3)b2, (3y)a2, (3y)b2, (3y)c2, (3+1)a2, (3+1)a2(a), (3+1)b2, (4)a2, (4)a2(a) & (D)a2 only).

#### DOORS

- (a) Fire-rated solid timber swing doors to <u>unit main entrance</u>.
- (b) Hollow core timber swing door to <u>bedrooms</u>.
- (c) Hollow core timber sliding door to all baths, except:
- (i) Hollow core swing and sliding door to <u>bath 2</u> (for unit types (2)a, (2)a1, (2)b, (2)b1, (2)b2, (2)c, (2)c1, (2)c2, (2)d, (2)d1, (2+1)b, (2+1)b1, (2+1)c, (2+1)c1, (2+1)c2, (2+1)d, (2+1)d1, (2+1)e, (2+1)e1, (2+1)f2, (2+1)g2, (3)a, (3)a1, (3)a1(a), (3)b, (3)b1, (3y)a, (3y)a1, (3y)c, (3y)c1, (3+1)a, (3+1)a1, (4)a, (4)a1, (D)a & (D)a1 only), bath 3 (for unit types (3)a2, (3)b2, (3y)a2, (3y)b2, (3y)c2, (3+1)a2, (3+1)a2(a), (3+1)b2 & (D)a2 only) and bath 4 (for unit type (4)a2 & (4)a2(a) only)
- (ii) Hollow core swing door to <u>bath 2</u> (for unit types (2+1)a, (2+1)a1, (2+1)b2, (2+1)d2 & (2+1)e2 only) and <u>master bath 2</u> (for all unit types (D) only).
- (d) Hollow core timber sliding door to study, where applicable.
- (e) Hollow core timber swing door from main entrance to living 1 & living 2 (for all unit types (D) only).
- (f) Timber framed glass sliding door to kitchen (except for all unit types (1) and kitchen 2 of all unit types (D) only) (g) Aluminium framed glass swing door with top hung window to <u>yard</u>,
- where applicable. (h) Slide-and-fold door panel with top hung window to we and utility,
- where applicable. (i) Aluminium framed glass sliding door to balcony, open balcony and PES, where applicable.
- (j) Aluminium framed glass swing and/or sliding door to private roof terrace, where applicable.
- (k) Good quality locksets and ironmongery to be provided.