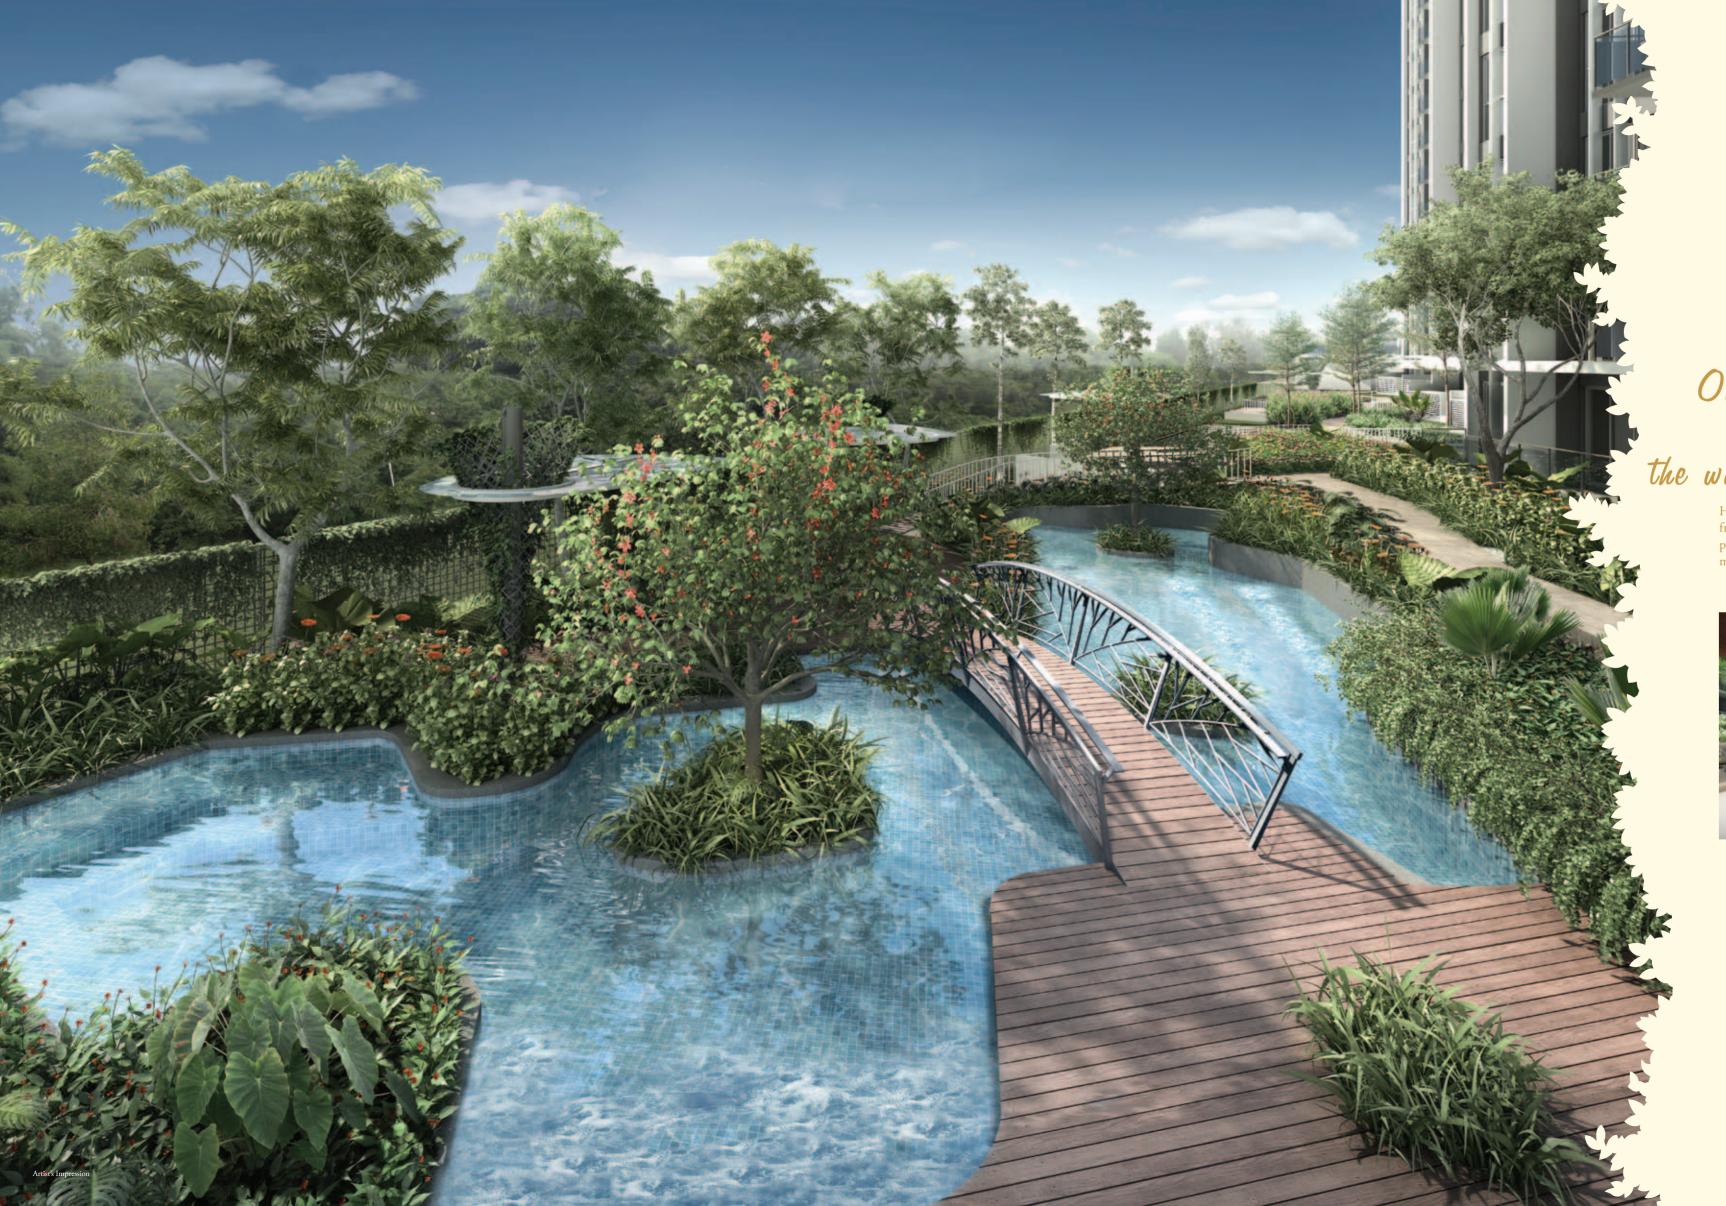

- h) Community Garden, incorporating:• Scented garden• Gardening zones

- i) Ecology Pond
- j) BBQ Pavilions
- k) Dining Pavilion
- l) Lounge Pavilion m) Topiary Garden
- n) Putting Green
- o) Meditation Pods
- p) Entrance cascading water feature

# Once in a while, I don't mind giving up the world for a quiet little corner.

Hide away in tranquil corners for the ultimate relaxation. Take a break from urbanity and reconnect with nature at the Topiary Garden. For a pampering retreat, immerse in the Hydrotherapy Oasis for a soothing massage while you listen to the lullabies of the waters.