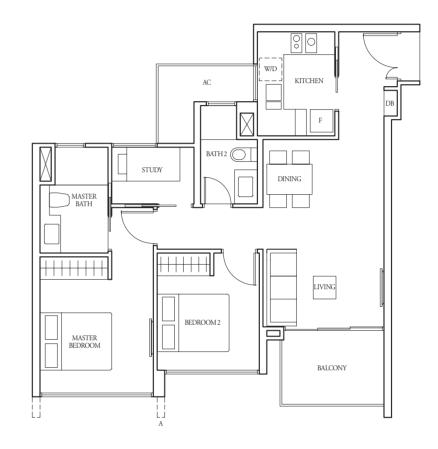

#02-13 to #16-13

80 sqm

Incl A/C Ledge 4 sqm & Balcony 10 sqm

LOWER STOREY

TYPE (2+1)e1

#01-13

91 sqm

Incl A/C Ledge 4 sqm & PES 20 sqm

WC - Water Closet W/D - Washer cum Dryer W - Washer

WC - Water Closet W/D - Washer cum Dryer W - Washer All plans are subject to change as may be required or approved by the relevant authorities. Indicated floor areas are approximate and are subject to final survey. \*Units with mirror image.