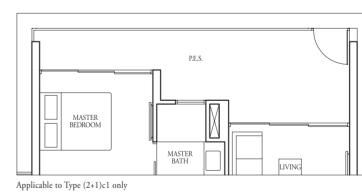

#### TYPE (2+1)d1

#02-01, #01-07

88 sqm

Incl A/C Ledge 4 sqm & PES 19 sqm

W/D - Washer cum Dryer

All plans are subject to change as may be required or approved by the relevant authorities. Indicated floor areas are approximate and are subject to final survey. \*Units with mirror image.