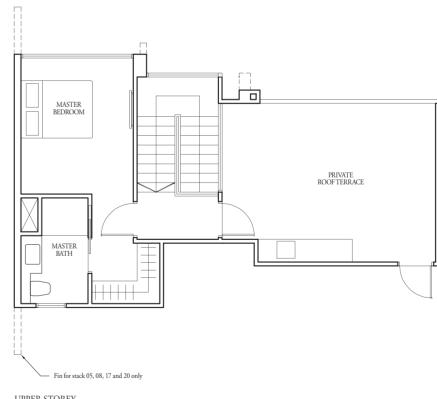

### TYPE (2+1)d

W - Washer

2+1-Bedroom

79 sqm

Incl A/C Ledge 4 sqm & Balcony 10 sqm

#17-01, #17-07

130 sqm

Incl A/C Ledge 4 sqm, Open balcony 10 sqm, Private roof terrace 27 sqm & Strata void 7 sqm

TYPE (2+1)e