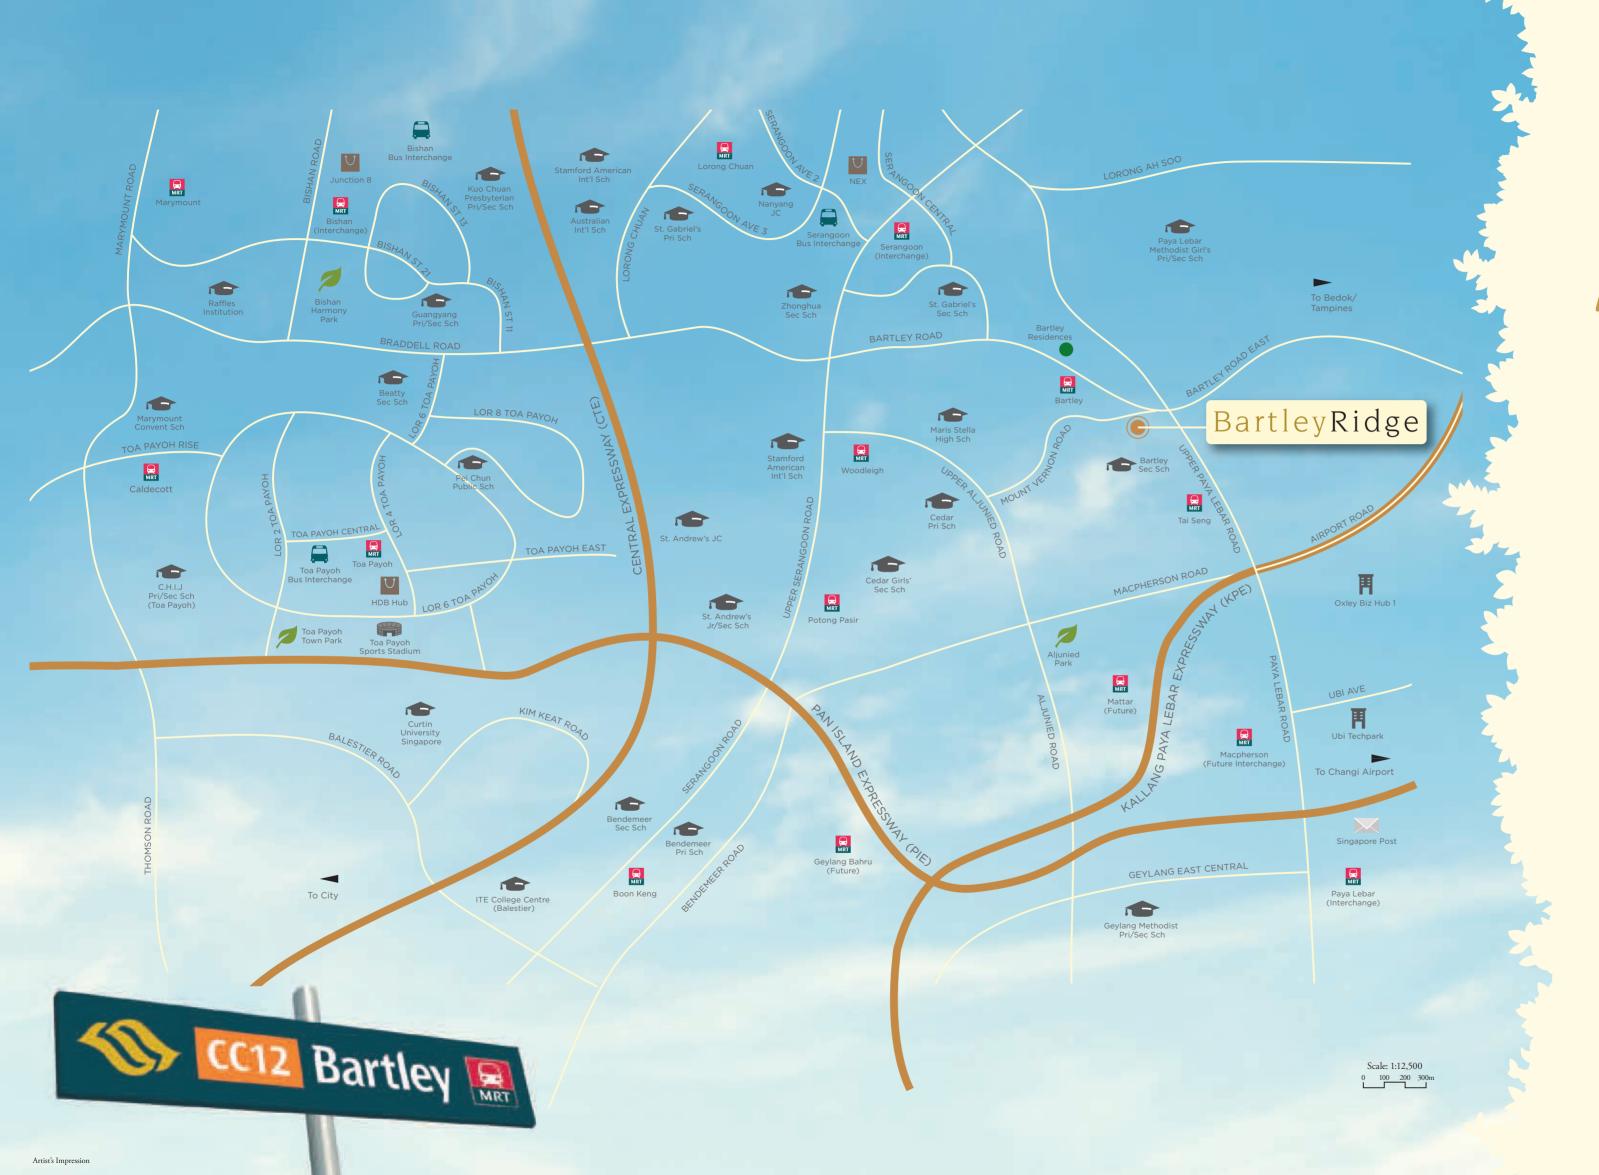

# Let's head out for some fun, sing and whistle in the sun.

The Bartley MRT station is mere steps from home, making travelling an ease. Just one MRT stop away is NEX, one of Singapore's most celebrated heartland malls, for a fun shop-and-dine day. And in only a few MRT stops, arrive at glitzy Orchard Road, VivoCity or Marina Bay for world-class fashion trends and leisure options.

For drivers, you enjoy convenient island-wide access with three expressways: KPE, CTE and PIE. The new Bartley-Tampines Viaduct also expedites your journeys to the East for leisure and business hotspots like Tampines Mall, Changi Business Park, and East Coast Park. So put on your shoes and wear your best smile, we are ready to go!

# And the best thing is, the future looks brighter here.

For every parent who has their children's best interest at heart, here's more reason to smile. There's an unparalleled abundance of renowned schools around Bartley Ridge, from primary, to secondary, to tertiary. Maris Stella High and Paya Lebar Methodist Girls' are within one kilometre from home while other raved institutes are only a short car ride away. So give your child a head-start in life with your perfect address.