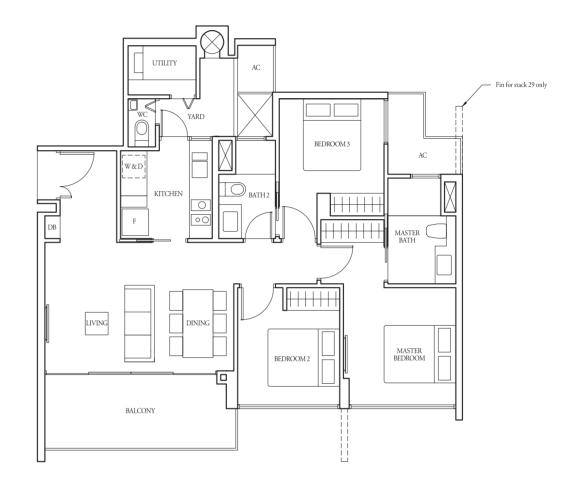

### TYPE (3y)c

3y)c TYPE (3y)c1 (6-29, #01-29, #01-33

#02-29 to #16-29, #02-33 to #16-33

0 #16-33 108 sqm
Incl A/C Ledge 5 sqm
Ledge 5 sqm & PES 22 sqm

Incl A/C Ledge 5 sqm & Pl & Balcony 10 sqm

Applicable to Type (3y)c1 only

All plans are subject to change as may be required or approved by the relevant authorities. Indicated floor areas are approximate and are subject to final survey. \*Units with mirror image.

## TYPE (3y)c2

#17-29, #17-33

150 sqm

Incl A/C Ledge 5 sqm, Open balcony 10 sqm, Private roof terrace 25 sqm & Strata void 7 sqm

TYPE (3+1)a1 TYPE (3+1)a #01-34, #01-35\*

#02-34 to #16-34, #02-35\* to #16-35\*