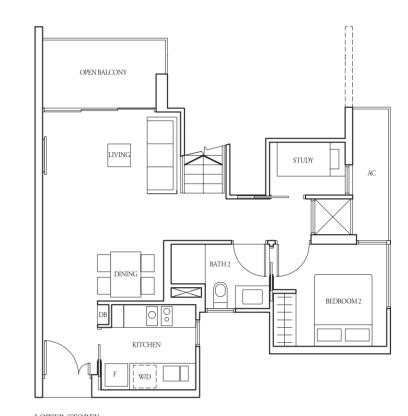

W - Washer

2+1-Bedroom

79 sqm

Incl A/C Ledge 4 sqm & Balcony 10 sqm

#17-01, #17-07

130 sqm

Incl A/C Ledge 4 sqm, Open balcony 10 sqm, Private roof terrace 27 sqm & Strata void 7 sqm

TYPE (2+1)e

#02-13 to #16-13

80 sqm

Incl A/C Ledge 4 sqm & Balcony 10 sqm

LOWER STOREY

TYPE (2+1)e1

#01-13

91 sqm

Incl A/C Ledge 4 sqm & PES 20 sqm

WC - Water Closet W/D - Washer cum Dryer W - Washer

WC - Water Closet W/D - Washer cum Dryer W - Washer All plans are subject to change as may be required or approved by the relevant authorities. Indicated floor areas are approximate and are subject to final survey. \*Units with mirror image.