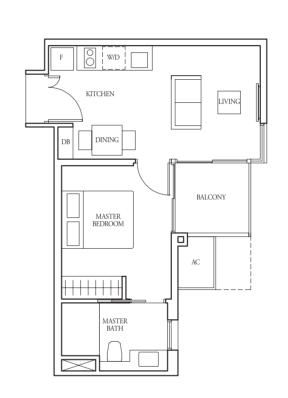

WC - Water Closet

TYPE (1)e

#03-06 to #16-06, #02-12 to #16-12

46 sqm

Incl A/C Ledge 1 sqm & Balcony 6 sqm

TYPE (1)e1

#02-06, #01-12 55 sqm

Incl A/C Ledge 1 sqm & PES 14 sqm