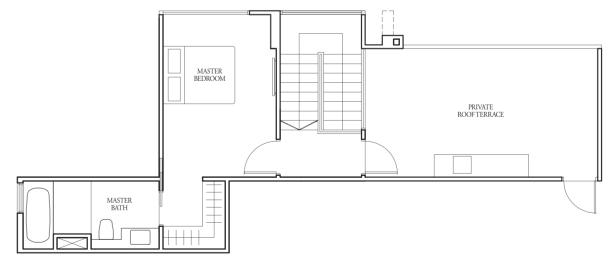

### TYPE (2+1)d

W - Washer

2+1-Bedroom

79 sqm

Incl A/C Ledge 4 sqm & Balcony 10 sqm

#17-01, #17-07

130 sqm

Incl A/C Ledge 4 sqm, Open balcony 10 sqm, Private roof terrace 27 sqm & Strata void 7 sqm

TYPE (2+1)e