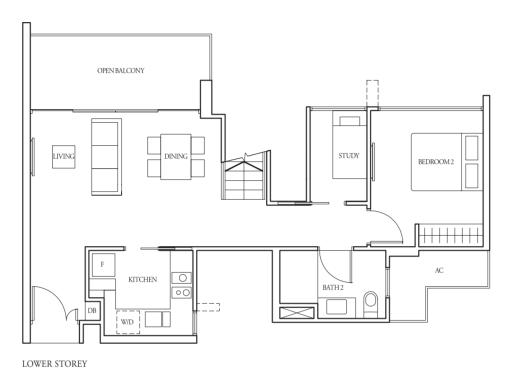

|    | 46 Mount Vernon Road (S) 368063 |        |        |         |        |         |         |  |  |  |
|----|---------------------------------|--------|--------|---------|--------|---------|---------|--|--|--|
| 17 | #17-45                          | #17-46 | #17-47 | #17-48  | #17-49 | #17-50  | #17-51  |  |  |  |
|    | (1)d2                           | (1)d2  | (1)d2  | (2+1)b2 | (1)c2  | (2+1)c2 | (2+1)f2 |  |  |  |
| 16 | #16-45                          | #16-46 | #16-47 | #16-48  | #16-49 | #16-50  | #16-51  |  |  |  |
|    | (1)d                            | (1)d   | (1)d   | (2+1)b  | (1)c   | (2+1)c  | (2)a    |  |  |  |
| 15 | #15-45                          | #15-46 | #15-47 | #15-48  | #15-49 | #15-50  | #15-51  |  |  |  |
|    | (1)d                            | (1)d   | (1)d   | (2+1)b  | (1)c   | (2+1)c  | (2)a    |  |  |  |
| 14 | #14-45                          | #14-46 | #14-47 | #14-48  | #14-49 | #14-50  | #14-51  |  |  |  |
|    | (1)d                            | (1)d   | (1)d   | (2+1)b  | (1)c   | (2+1)c  | (2)a    |  |  |  |
| 13 | #13-45                          | #13-46 | #13-47 | #13-48  | #13-49 | #13-50  | #13-51  |  |  |  |
|    | (1)d                            | (1)d   | (1)d   | (2+1)b  | (1)c   | (2+1)c  | (2)a    |  |  |  |
| 12 | #12-45                          | #12-46 | #12-47 | #12-48  | #12-49 | #12-50  | #12-51  |  |  |  |
|    | (1)d                            | (1)d   | (1)d   | (2+1)b  | (1)c   | (2+1)c  | (2)a    |  |  |  |
| 11 | #11-45                          | #11-46 | #11-47 | #11-48  | #11-49 | #11-50  | #11-51  |  |  |  |
|    | (1)d                            | (1)d   | (1)d   | (2+1)b  | (1)c   | (2+1)c  | (2)a    |  |  |  |
| 10 | #10-45                          | #10-46 | #10-47 | #10-48  | #10-49 | #10-50  | #10-51  |  |  |  |
|    | (1)d                            | (1)d   | (1)d   | (2+1)b  | (1)c   | (2+1)c  | (2)a    |  |  |  |
| 9  | #09-45                          | #09-46 | #09-47 | #09-48  | #09-49 | #09-50  | #09-51  |  |  |  |
|    | (1)d                            | (1)d   | (1)d   | (2+1)b  | (1)c   | (2+1)c  | (2)a    |  |  |  |
| 8  | #08-45                          | #08-46 | #08-47 | #08-48  | #08-49 | #08-50  | #08-51  |  |  |  |
|    | (1)d                            | (1)d   | (1)d   | (2+1)b  | (1)c   | (2+1)c  | (2)a    |  |  |  |
| 7  | #07-45                          | #07-46 | #07-47 | #07-48  | #07-49 | #07-50  | #07-51  |  |  |  |
|    | (1)d                            | (1)d   | (1)d   | (2+1)b  | (1)c   | (2+1)c  | (2)a    |  |  |  |
| 6  | #06-45                          | #06-46 | #06-47 | #06-48  | #06-49 | #06-50  | #06-51  |  |  |  |
|    | (1)d                            | (1)d   | (1)d   | (2+1)b  | (1)c   | (2+1)c  | (2)a    |  |  |  |
| 5  | #05-45                          | #05-46 | #05-47 | #05-48  | #05-49 | #05-50  | #05-51  |  |  |  |
|    | (1)d                            | (1)d   | (1)d   | (2+1)b  | (1)c   | (2+1)c  | (2)a    |  |  |  |
| 4  | #04-45                          | #04-46 | #04-47 | #04-48  | #04-49 | #04-50  | #04-51  |  |  |  |
|    | (1)d                            | (1)d   | (1)d   | (2+1)b  | (1)c   | (2+1)c  | (2)a    |  |  |  |
| 3  | #03-45                          | #03-46 | #03-47 | #03-48  | #03-49 | #03-50  | #03-51  |  |  |  |
|    | (1)d                            | (1)d   | (1)d   | (2+1)b  | (1)c   | (2+1)c  | (2)a    |  |  |  |
| 2  | #02-45                          | #02-46 | #02-47 | #02-48  | #02-49 | #02-50  | #02-51  |  |  |  |
|    | (1)d                            | (1)d   | (1)d   | (2+1)b  | (1)c   | (2+1)c  | (2)a    |  |  |  |
| 1  | #01-45                          | #01-46 | #01-47 | #01-48  | #01-49 | #01-50  | #01-51  |  |  |  |
|    | (1)d1(a)                        | (1)d1  | (1)d1  | (2+1)b1 | (1)c1  | (2+1)c1 | (2)a1   |  |  |  |
| 1  | (1)d1(a)                        | (1)d1  | (1)d1  | (2+1)b1 | (1)c1  | (2+1)c1 | (2      |  |  |  |

MASTER BEDROOM

Applicable to Type (1)c2 only

#17-49 46 sqm

Incl A/C Ledge 1 sqm & Open balcony 5 sqm

TYPE (1)d TYPE (1)d1

#02-45 to #16-45, #02-46\* to #16-46\*, #02-47 to #16-47 #01-46\*, #01-47 52 sqm

Incl A/C Ledge 1 sqm & PES 14 sqm

Incl A/C Ledge 1 sqm & Balcony 5 sqm

43 sqm

52 sqm

#01-45

43 sqm Incl A/C Ledge 1 sqm & PES 14 sqm

Incl A/C Ledge 1 sqm & Open balcony 5 sqm

Applicable to Type (1)d2 only

**LEGEND:** F - Fridge DB - Distribution Board WC - Water Closet W/D - Washer cum Dryer W - Washer D - Dryer AC - Aircon Ledge All plans are subject to change as may be required or approved by the relevant authorities. Indicated floor areas are approximate and are subject to final survey. \*Units with mirror image.

All plans are subject to change as may be required or approved by the relevant authorities. Indicated floor areas are approximate and are subject to final survey. \*Units with mirror image.

1-Bedroom

Applicable to stack 46 only