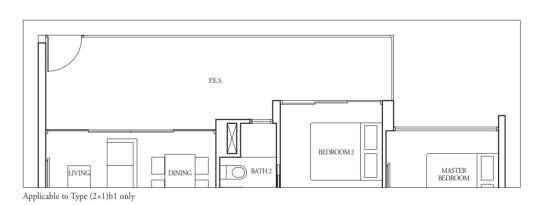

### TYPE (2+1)b

#03-38 to #17-38, #02-48\* to #16-48\*

79 sqm

Incl A/C Ledge 4 sqm & Balcony 10 sqm

TYPE (2+1)b1

#02-38, #01-48\*

90 sqm

Incl A/C Ledge 4 sqm & PES 20 sqm