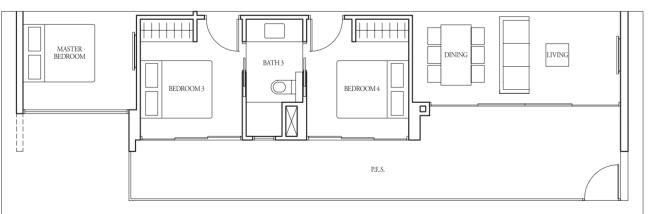

W - Washer

2+1-Bedroom

79 sqm

Incl A/C Ledge 4 sqm & Balcony 10 sqm

#17-01, #17-07

130 sqm

Incl A/C Ledge 4 sqm, Open balcony 10 sqm, Private roof terrace 27 sqm & Strata void 7 sqm

TYPE (2+1)e

#02-13 to #16-13

80 sqm

Incl A/C Ledge 4 sqm & Balcony 10 sqm

LOWER STOREY

TYPE (2+1)e1

#01-13

91 sqm

Incl A/C Ledge 4 sqm & PES 20 sqm

WC - Water Closet W/D - Washer cum Dryer W - Washer

WC - Water Closet W/D - Washer cum Dryer W - Washer All plans are subject to change as may be required or approved by the relevant authorities. Indicated floor areas are approximate and are subject to final survey. \*Units with mirror image.

#17-13

131 sqm

Incl A/C Ledge 4 sqm, Open balcony 10 sqm, Private roof terrace 27 sqm & Strata void 7 sqm

TYPE (2+1)f2

#17-51

122 sqm

Incl A/C Ledge 4 sqm, Open balcony 6 sqm, Private roof terrace 25 sqm & Strata void 7 sqm