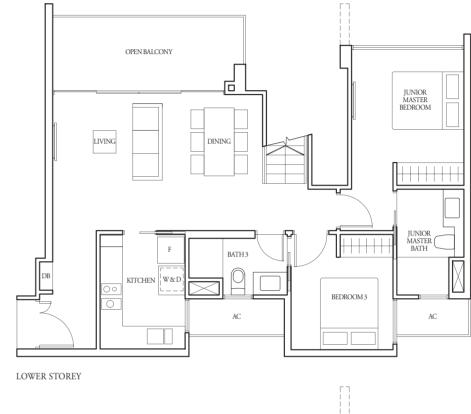

BEDROOM 2

LOWER STOREY

WC - Water Closet W/D - Washer cum Dryer W - Washer All plans are subject to change as may be required or approved by the relevant authorities. Indicated floor areas are approximate and are subject to final survey. \*Units with mirror image.