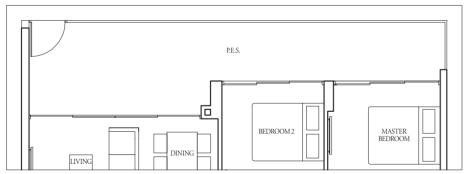

& Balcony 10 sqm

Incl A/C Ledge 4 sqm & PES 24 sqm

TYPE (3)b2

#17-19

147 sqm

Incl A/C Ledge 4 sqm, Open balcony 10 sqm, Private roof terrace 26 sqm & Strata void 7 sqm













WC - Water Closet W/D - Washer cum Dryer W - Washer



WC - Water Closet

W/D - Washer cum Dryer All plans are subject to change as may be required or approved by the relevant authorities. Indicated floor areas are approximate and are subject to final survey. \*Units with mirror image.

W - Washer





3-Bedroom





TYPE (3y)a

#02-32 to #16-32, #02-36 to #16-36

Incl A/C Ledge 5 sqm & Balcony 10 sqm

TYPE (3y)a1

#01-32, #01-36

108 sqm

Incl A/C Ledge 5 sqm & PES 22 sqm

TYPE (3y)a2

#17-32, #17-36

151 sqm

Incl A/C Ledge 5 sqm, Open balcony 10 sqm, Private roof terrace 25 sqm & Strata void 7 sqm













W/D - Washer cum Dryer All plans are subject to change as may be required or approved by the relevant authorities. Indicated floor areas are approximate and are subject to final survey. \*Units with mirror image.



W/D - Washer cum Dryer





# 3-Bedroom with Yard



### TYPE (3y)b

#02-04 to #16-04, #02-10 to #16-10,

#02-10 to #16-10, #02-16 to #16-16, #02-22 to #16-22

Incl A/C Ledge 4 sqm & Balcony 7 sqm

### TYPE (3y)b1

#01-04, #01-10, #01-16, #01-22

114 sqm

Incl A/C Ledge 4 sqm & PES 24 sqm















WC - Water Closet

W/D - Washer cum Dryer

W - Washer All plans are subject to change as may be required or approved by the relevant authorities. Indicated floor areas are approximate and are subject to final survey. \*Units with mirror image.

W/D - Washer cum Dryer

#