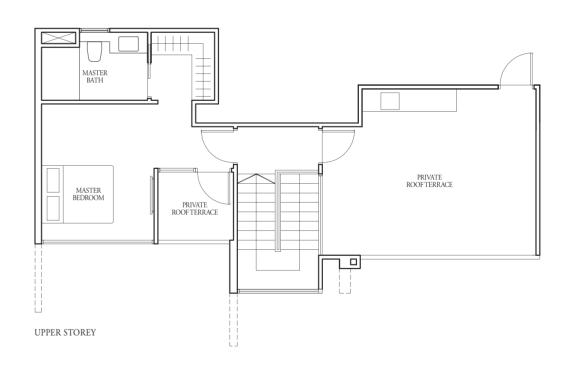

UPPER STOREY

### TYPE (2+1)d

W - Washer

2+1-Bedroom

79 sqm

Incl A/C Ledge 4 sqm & Balcony 10 sqm

#17-01, #17-07

130 sqm

Incl A/C Ledge 4 sqm, Open balcony 10 sqm, Private roof terrace 27 sqm & Strata void 7 sqm

TYPE (2+1)e