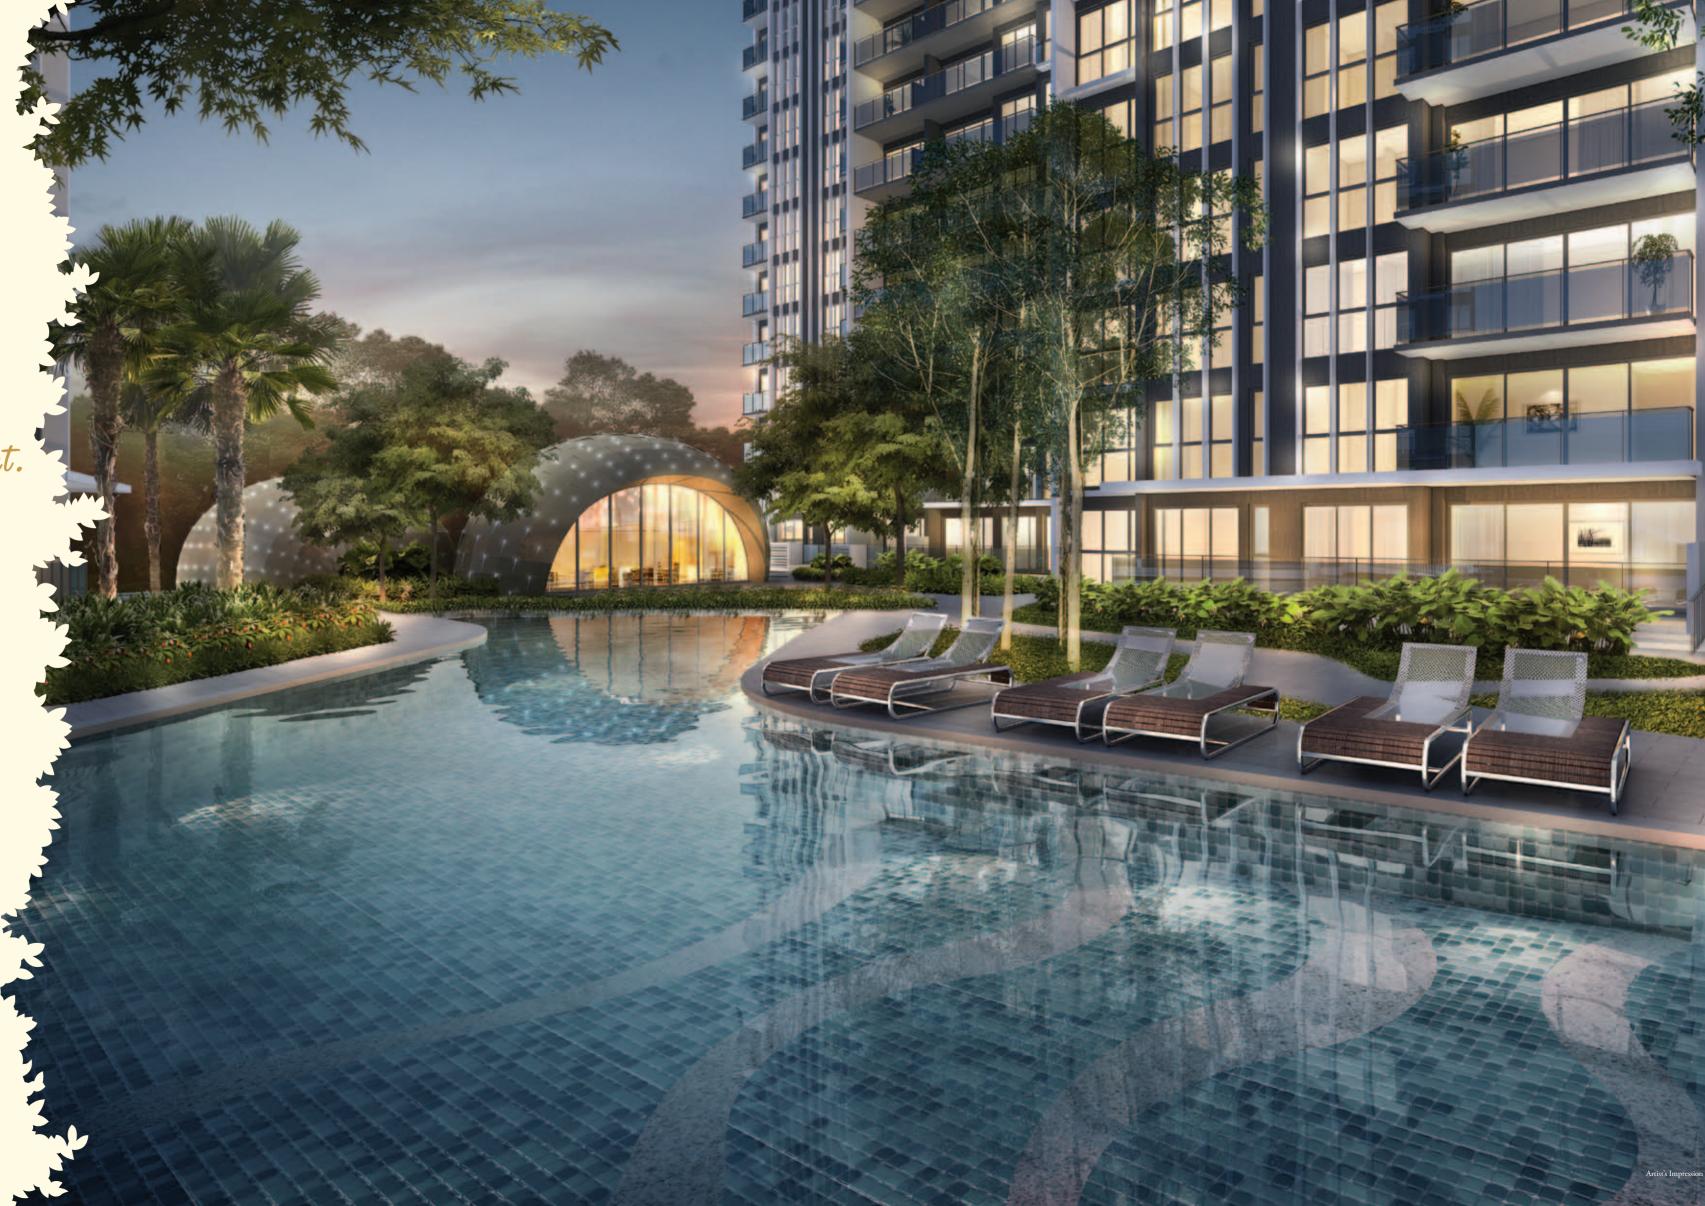

We'll shake off the crowds. There're plenty of ways.

- a) 50M Lap Pool, incorporating:Aqua pool deckSuntan pool deck
- b) 25M Lap Pool, incorporating:
- Hot tub
- Suntan pool deck c) Clubhouse Cluster 1, incorporating:
- Gymnasium

- Reading room
  Changing rooms (male and female changing room, each with steam room)
  Handicapped toilet
- d) Clubhouse Cluster 2, incorporating:
- Function rooms (3 nos.)
- Toilet
- Handicapped toilet
- e) Gourmet Pavilion, incorporating:
   Outdoor dining & lounge with open kitchen
   Dip pool
- Hot tubToilet

- f) Children's fun area, incorporating:
   Children's splash pool
- Play agora
- BBQ pavilion g) Hydrotherapy Oasis, incorporating
- Hydro spa seat (with massage jet)
- Hydro spa bed (with massage jet)Massage pavilions