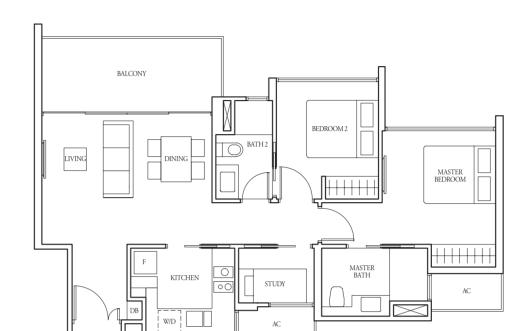

AC - Aircon Ledge

BALCONY

MASTER BEDROOM

DINING

KITCHEN

DB

MASTER BEDROOM2

DINING