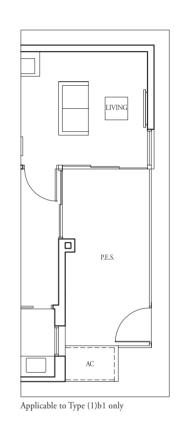

WC - Water Closet

TYPE (1)e

#03-06 to #16-06, #02-12 to #16-12

46 sqm

Incl A/C Ledge 1 sqm & Balcony 6 sqm

TYPE (1)e1

#02-06, #01-12 55 sqm

Incl A/C Ledge 1 sqm & PES 14 sqm