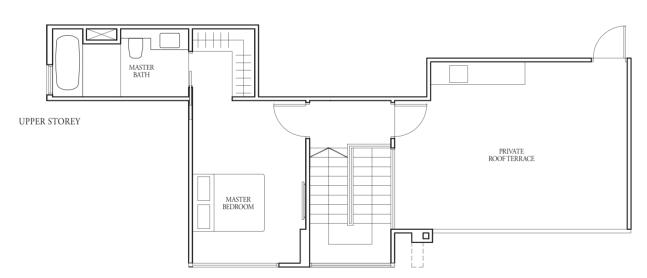

### TYPE (2+1)d

#### TYPE (2+1)d1

#02-01, #01-07

88 sqm

Incl A/C Ledge 4 sqm & PES 19 sqm

W/D - Washer cum Dryer

All plans are subject to change as may be required or approved by the relevant authorities. Indicated floor areas are approximate and are subject to final survey. \*Units with mirror image.

W - Washer

2+1-Bedroom

79 sqm

Incl A/C Ledge 4 sqm & Balcony 10 sqm

#17-01, #17-07

130 sqm

Incl A/C Ledge 4 sqm, Open balcony 10 sqm, Private roof terrace 27 sqm & Strata void 7 sqm

TYPE (2+1)e