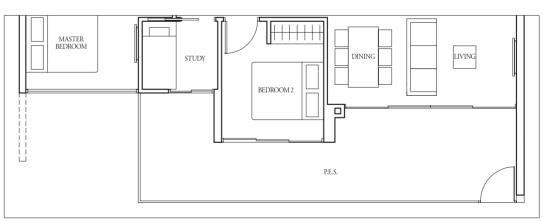

#17-23

125 sqm

Incl A/C Ledge 4 sqm, Open balcony 6 sqm, Private roof terrace 24 sqm & Strata void 7 sqm

TYPE (3)a

#02-02 to #16-02, #03-05 to #16-05, #02-08 to #16-08, #02-11 to #16-11,

#02-14 to #16-14,

#02-17 to #16-17, #02-20 to #16-20

BALCONY MASTER BEDROOM

Fin at levels: (A) 03, 04, 05, 07, 08, 09, 11, 12, 13, 15, 16

TYPE (3)a1

#02-05, #01-08, #01-11, #01-14, #01-17, #01-20

103 sqm

Incl A/C Ledge 4 sqm & PES 24 sqm

DB - Distribution Board F - Fridge WC - Water Closet W/D - Washer cum Dryer W - Washer AC - Aircon Ledge