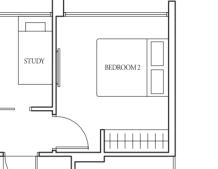

AC - Aircon Ledge

BALCONY

MASTER BEDROOM

DINING

KITCHEN

DB

MASTER BEDROOM2

DINING

BEDROOM2

Applicable to Type (2)c2 only

All plans are subject to change as may be required or approved by the relevant authorities. Indicated floor areas are approximate and are subject to final survey. \*Units with mirror image.