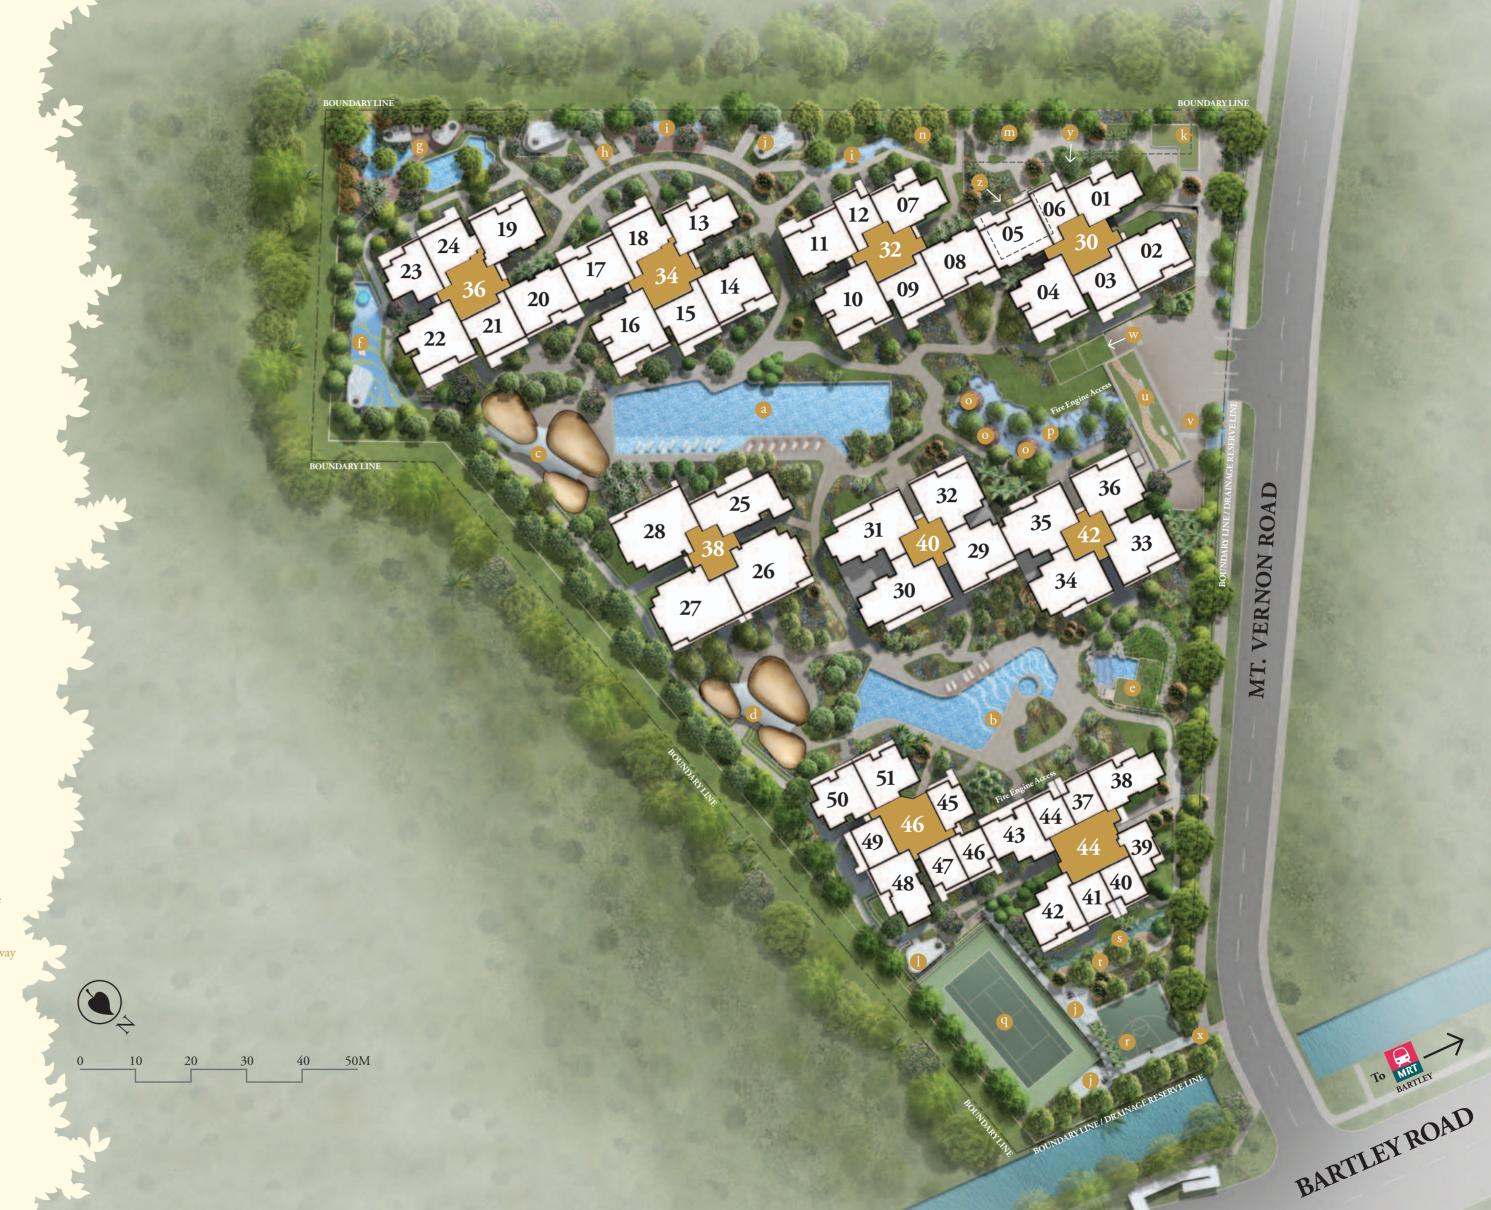

We'll shake off the crowds. There're plenty of ways.

- a) 50M Lap Pool, incorporating:Aqua pool deckSuntan pool deck
- b) 25M Lap Pool, incorporating:
- Hot tub
- Suntan pool deck c) Clubhouse Cluster 1, incorporating:
- Gymnasium

- Reading room
  Changing rooms (male and female changing room, each with steam room)
  Handicapped toilet
- d) Clubhouse Cluster 2, incorporating:
- Function rooms (3 nos.)
- Toilet
- Handicapped toilet
- e) Gourmet Pavilion, incorporating:
   Outdoor dining & lounge with open kitchen
   Dip pool
- Hot tubToilet

- f) Children's fun area, incorporating:
   Children's splash pool
- Play agora
- BBQ pavilion g) Hydrotherapy Oasis, incorporating
- Hydro spa seat (with massage jet)
- Hydro spa bed (with massage jet)Massage pavilions

- h) Community Garden, incorporating:• Scented garden• Gardening zones

- i) Ecology Pond
- j) BBQ Pavilions
- k) Dining Pavilion
- l) Lounge Pavilion m) Topiary Garden
- n) Putting Green
- o) Meditation Pods
- p) Entrance cascading water feature

- q) Tennis Court (1 no, Hard Court)
- r) Basketball Court (Half Court)
- s) Bioswales
- t) Outdoor Fitness Stations
- u) Drop-Off-Porch with Guardhouse
- v) Entry to Carpark
- w) Exit from Carpark
- x) Side Entrance with Covered Linkway (within development only)
- y) Substation at Basement
- z) Bin Centre at Basement