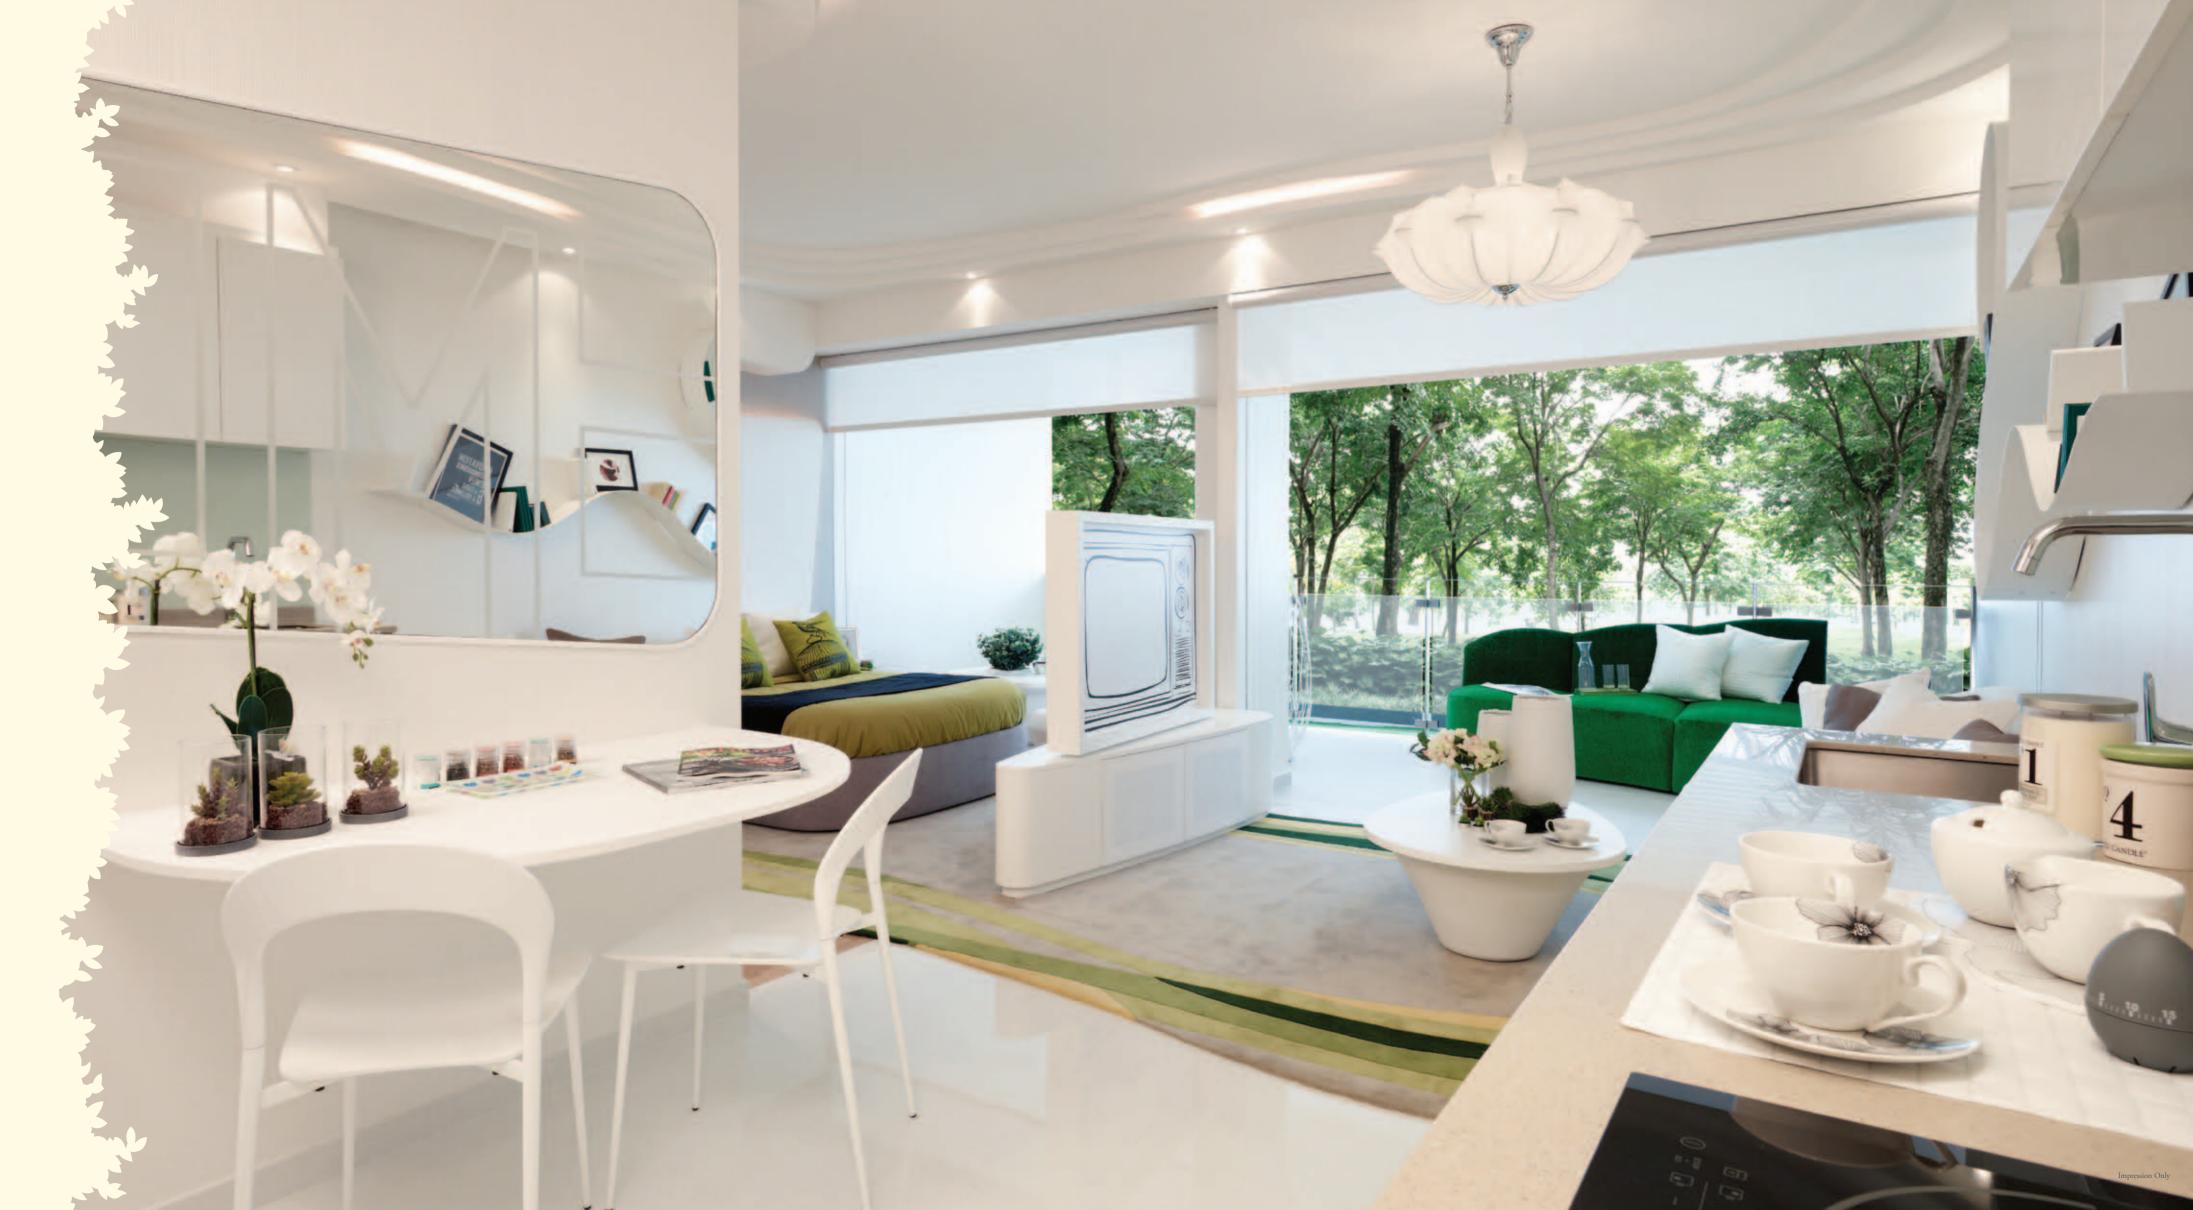

My private hideout. Still the most welcoming place in the world.

Brew a pot of coffee, snug up on your couch, browse a magazine. The soft, natural lighting of your living room offers you an airy, congenial environment to read and relax. The harmonious interior hues instantly put your mind at ease while the functional layout accommodates all the creature comforts you need to build a truly inviting nest. And with resort-like views sprawling outside your full-height windows, you'd agree it's so good to be home.