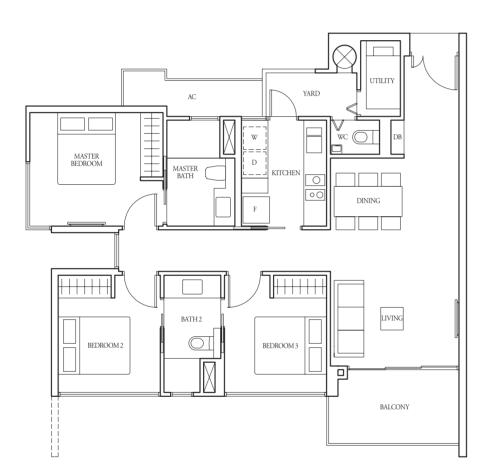

AC - Aircon Ledge

BALCONY

MASTER BEDROOM

DINING

KITCHEN

DB

MASTER BEDROOM2

DINING

Fin at levels: (A) 02, 04, 05, 06, 08, 09, 10, 12, 13, 14, 16, 17

DB - Distribution Board F - Fridge

WC - Water Closet

W - Washer

BEDROOM 2

OPEN BALCONY

WC - Water Closet W/D - Washer cum Dryer W - Washer

BEDROOM 2

LOWER STOREY

WC - Water Closet W/D - Washer cum Dryer W - Washer All plans are subject to change as may be required or approved by the relevant authorities. Indicated floor areas are approximate and are subject to final survey. \*Units with mirror image.

UPPER STOREY