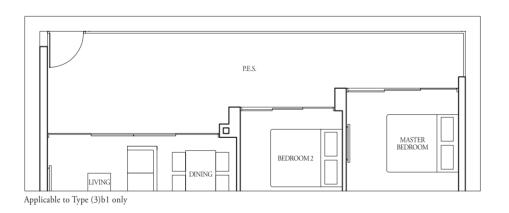

P.E.S.

Applicable to Type (1)c1 only

#02-49 to #16-49

Incl A/C Ledge 1 sqm & Balcony 5 sqm

TYPE (1)c1

Incl A/C Ledge 1 sqm & PES 18 sqm

TYPE (1)c2

#01-49 59 sqm

MASTER BEDROOM

Applicable to Type (1)c2 only

#17-49 46 sqm

Incl A/C Ledge 1 sqm & Open balcony 5 sqm

TYPE (1)d TYPE (1)d1

#02-45 to #16-45, #02-46\* to #16-46\*, #02-47 to #16-47 #01-46\*, #01-47 52 sqm

Incl A/C Ledge 1 sqm & PES 14 sqm