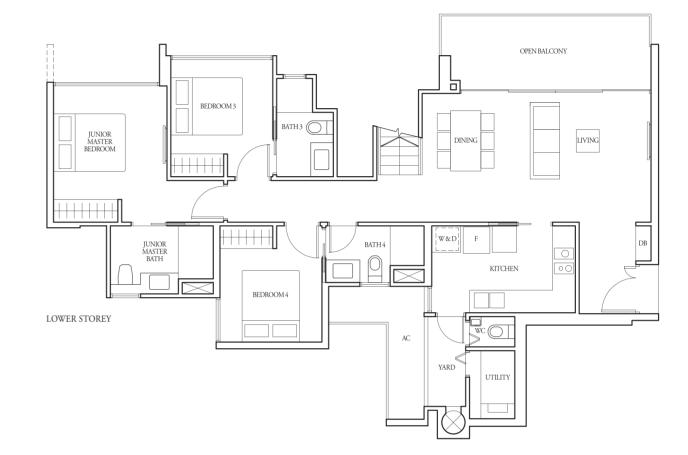

### TYPE (2+1)d

W - Washer

2+1-Bedroom

79 sqm

Incl A/C Ledge 4 sqm & Balcony 10 sqm

#17-01, #17-07

130 sqm

Incl A/C Ledge 4 sqm, Open balcony 10 sqm, Private roof terrace 27 sqm & Strata void 7 sqm

TYPE (2+1)e