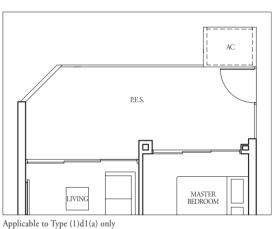

#### TYPE (2+1)d1

#02-01, #01-07

88 sqm

Incl A/C Ledge 4 sqm & PES 19 sqm

W/D - Washer cum Dryer

All plans are subject to change as may be required or approved by the relevant authorities. Indicated floor areas are approximate and are subject to final survey. \*Units with mirror image.