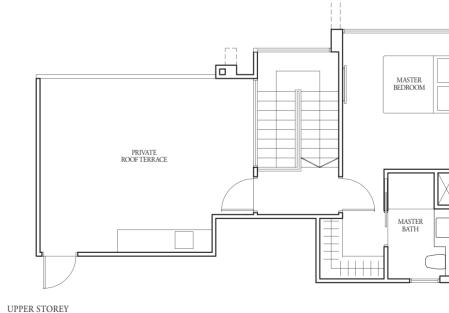

r AC - Aircon Ledge All plans are subject to change as may be required or approved by the relevant authorities. Indicated floor areas are approximate and are subject to final survey. \*Units with mirror image.



DB - Distribution Board

W/D - Washer cum Dryer

All plans are subject to change as may be required or approved by the relevant authorities. Indicated floor areas are approximate and are subject to final survey. \*Units with mirror image.

W - Washer

AC - Aircon Ledge





UPPER STOREY

WC - Water Closet



3-Bedroom



TYPE (3)b

TYPE (3)b1

#02-19 to #16-19 #01-19

91 sqm 105 sqm Incl A/C Ledge 4 sqm & Balcony 10 sqm

Incl A/C Ledge 4 sqm & PES 24 sqm

TYPE (3)b2

#17-19

147 sqm

Incl A/C Ledge 4 sqm, Open balcony 10 sqm, Private roof terrace 26 sqm & Strata void 7 sqm













WC - Water Closet W/D - Washer cum Dryer W - Washer



WC - Water Closet

W/D - Washer cum Dryer All plans are subject to change as may be required or approved by the relevant authorities. Indicated floor areas are approximate and are subject to final survey. \*Units with mirror image.

W - Washer





3-Bedroom





TYPE (3y)a

#02-32 to #16-32, #02-36 to #16-36

Incl A/C Ledge 5 sqm & Balcony 10 sqm

TYPE (3y)a1

#01-32, #01-36

108 sqm

Incl A/C Ledge 5 sqm & PES 22 sqm

TYPE (3y)a2

#17-32, #17-36

151 sqm

Incl A/C Ledge 5 sqm, Open balcony 10 sqm, Private roof terrace 25 sqm & Strata void 7 sqm













W/D - Washer cum Dryer All plans are subject to change as may be required or approved by the relevant authorities. Indicated floor areas are approximate and are subject to f