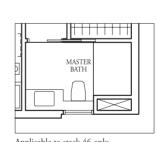

WC - Water Closet

TYPE (1)e

#03-06 to #16-06, #02-12 to #16-12

46 sqm

Incl A/C Ledge 1 sqm & Balcony 6 sqm

TYPE (1)e1

#02-06, #01-12 55 sqm

Incl A/C Ledge 1 sqm & PES 14 sqm