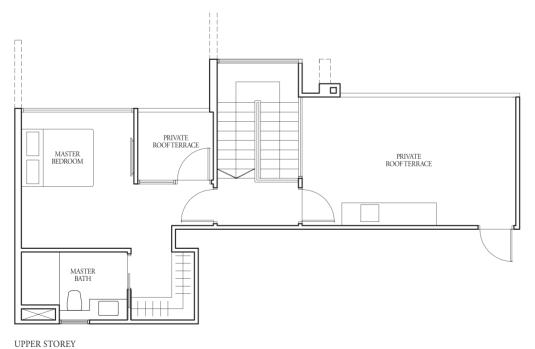

### TYPE (2+1)d

W - Washer

2+1-Bedroom

79 sqm

Incl A/C Ledge 4 sqm & Balcony 10 sqm

#17-01, #17-07

130 sqm

Incl A/C Ledge 4 sqm, Open balcony 10 sqm, Private roof terrace 27 sqm & Strata void 7 sqm

TYPE (2+1)e