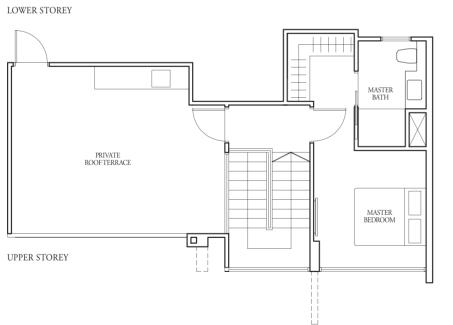

### TYPE (2+1)d

#### TYPE (2+1)d1

#02-01, #01-07

88 sqm

Incl A/C Ledge 4 sqm & PES 19 sqm

W/D - Washer cum Dryer

All plans are subject to change as may be required or approved by the relevant authorities. Indicated floor areas are approximate and are subject to final survey. \*Units with mirror image.

W - Washer

2+1-Bedroom

79 sqm

Incl A/C Ledge 4 sqm & Balcony 10 sqm

#17-01, #17-07

130 sqm

Incl A/C Ledge 4 sqm, Open balcony 10 sqm, Private roof terrace 27 sqm & Strata void 7 sqm

TYPE (2+1)e