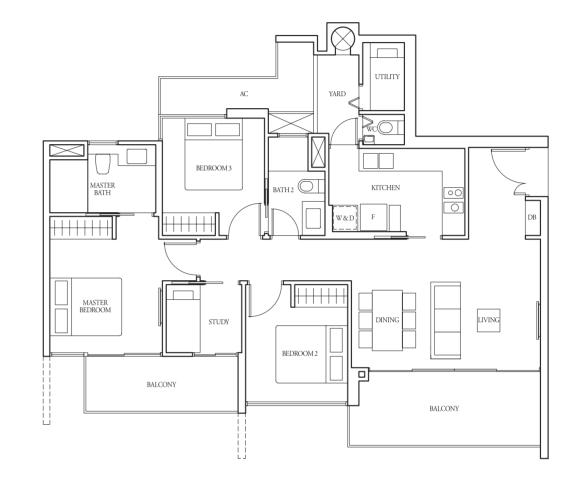

### TYPE (4)a2(a)

#17-30

179 sqm

Incl A/C Ledge 5 sqm, Open balcony 11 sqm, Private roof terrace 27 sqm & Strata void 7 sqm

TYPE (D)a

#02-26 to #16-26, #02-27\* to #16-27\*, #02-28 to #16-28

#01-26, #01-27\*, #01-28 154 sqm

TYPE (D)a1

144 sqm Incl A/C Ledge 7 sqm & Balcony 19 sqm

1 2 3 4

# Dual Key

LOWER STOREY

LEGEND: DB - Distribution Board WC - Water Closet W/D - Washer cum Drver W - Washer D - Dryer AC - Aircon Ledge All plans are subject to change as may be required or approved by the relevant authorities. Indicated floor areas are approximate and are subject to final survey. \*Units with mirror image.

#17-26, #17-27\*, #17-28

197 sqm

Incl A/C Ledge 7 sqm, Open balcony 19 sqm, Private roof terrace 22 sqm & Strata void 7 sqm

#### TYPE (D)a2