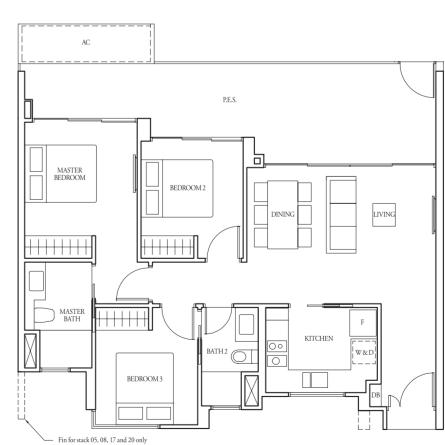

Lobby

Lobby

B1

B2

**LEGEND** 

1-Bedroom

2-Bedroom

3-Bedroom

2+1-Bedroom

3+1-Bedroom

4-Bedroom

3-Bedroom with Yard

B2

Lobby

|    |         |        |        | . ,    |         |        |  |
|----|---------|--------|--------|--------|---------|--------|--|
| 17 | #17-07  | #17-08 | #17-09 | #17-10 | #17-11  | #17-12 |  |
|    | (2+1)d2 | (3)a2  | (2)b2  | (3y)b2 | (3)a2   | (1)e2  |  |
| 16 | #16-07  | #16-08 | #16-09 | #16-10 | #16-11  | #16-12 |  |
|    | (2+1)d  | (3)a   | (2)b   | (3y)b  | (3)a    | (1)e   |  |
| 15 | #15-07  | #15-08 | #15-09 | #15-10 | #15-11  | #15-12 |  |
|    | (2+1)d  | (3)a   | (2)b   | (3y)b  | (3)a    | (1)e   |  |
| 14 | #14-07  | #14-08 | #14-09 | #14-10 | #14-11  | #14-12 |  |
|    | (2+1)d  | (3)a   | (2)b   | (3y)b  | (3)a    | (1)e   |  |
| 13 | #13-07  | #13-08 | #13-09 | #13-10 | #13-11  | #13-12 |  |
|    | (2+1)d  | (3)a   | (2)b   | (3y)b  | (3)a    | (1)e   |  |
| 12 | #12-07  | #12-08 | #12-09 | #12-10 | #12-11  | #12-12 |  |
|    | (2+1)d  | (3)a   | (2)b   | (3y)b  | (3)a    | (1)e   |  |
| 11 | #11-07  | #11-08 | #11-09 | #11-10 | #11-11  | #11-12 |  |
|    | (2+1)d  | (3)a   | (2)b   | (3y)b  | (3)a    | (1)e   |  |
| 10 | #10-07  | #10-08 | #10-09 | #10-10 | #10-11  | #10-12 |  |
|    | (2+1)d  | (3)a   | (2)b   | (3y)b  | (3)a    | (1)e   |  |
| 9  | #09-07  | #09-08 | #09-09 | #09-10 | #09-11  | #09-12 |  |
|    | (2+1)d  | (3)a   | (2)b   | (3y)b  | (3)a    | (1)e   |  |
| 8  | #08-07  | #08-08 | #08-09 | #08-10 | #08-11  | #08-12 |  |
|    | (2+1)d  | (3)a   | (2)b   | (3y)b  | (3)a    | (1)e   |  |
| 7  | #07-07  | #07-08 | #07-09 | #07-10 | #07-11  | #07-12 |  |
|    | (2+1)d  | (3)a   | (2)b   | (3y)b  | (3)a    | (1)e   |  |
| 6  | #06-07  | #06-08 | #06-09 | #06-10 | #06-11  | #06-12 |  |
|    | (2+1)d  | (3)a   | (2)b   | (3y)b  | (3)a    | (1)e   |  |
| 5  | #05-07  | #05-08 | #05-09 | #05-10 | #05-11  | #05-12 |  |
|    | (2+1)d  | (3)a   | (2)b   | (3y)b  | (3)a    | (1)e   |  |
| 4  | #04-07  | #04-08 | #04-09 | #04-10 | #04-11  | #04-12 |  |
|    | (2+1)d  | (3)a   | (2)b   | (3y)b  | (3)a    | (1)e   |  |
| 3  | #03-07  | #03-08 | #03-09 | #03-10 | #03-11  | #03-12 |  |
|    | (2+1)d  | (3)a   | (2)b   | (3y)b  | (3)a    | (1)e   |  |
| 2  | #02-07  | #02-08 | #02-09 | #02-10 | #02-11  | #02-12 |  |
|    | (2+1)d  | (3)a   | (2)b   | (3y)b  | (3)a    | (1)e   |  |
| 1  | #01-07  | #01-08 | #01-09 | #01-10 | #01-11  | #01-12 |  |
|    | (2+1)d1 | (3)a1  | (2)b1  | (3y)b1 | (3)a1   | (1)e1  |  |
| B1 | Lobby   |        |        |        | Carpark |        |  |
| B2 | Lobby   | ,      |        |        | Carpark |        |  |
|    | Caipaik |        |        |        |         |        |  |