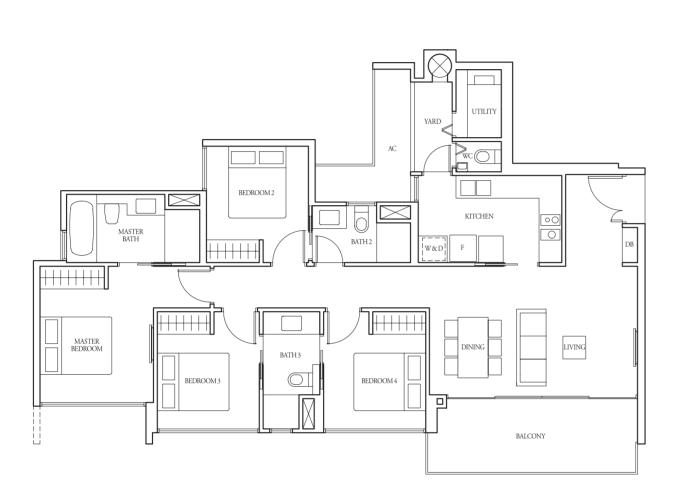

W - Washer

2+1-Bedroom

79 sqm

Incl A/C Ledge 4 sqm & Balcony 10 sqm

#17-01, #17-07

130 sqm

Incl A/C Ledge 4 sqm, Open balcony 10 sqm, Private roof terrace 27 sqm & Strata void 7 sqm

TYPE (2+1)e

#02-13 to #16-13

80 sqm

Incl A/C Ledge 4 sqm & Balcony 10 sqm

LOWER STOREY

TYPE (2+1)e1

#01-13

91 sqm

Incl A/C Ledge 4 sqm & PES 20 sqm

WC - Water Closet W/D - Washer cum Dryer W - Washer

WC - Water Closet W/D - Washer cum Dryer W - Washer All plans are subject to change as may be required or approved by the relevant authorities. Indicated floor areas are approximate and are subject to final survey. \*Units with mirror image.

#17-13

131 sqm

Incl A/C Ledge 4 sqm, Open balcony 10 sqm, Private roof terrace 27 sqm & Strata void 7 sqm

TYPE (2+1)f2

#17-51

122 sqm

Incl A/C Ledge 4 sqm, Open balcony 6 sqm, Private roof terrace 25 sqm & Strata void 7 sqm