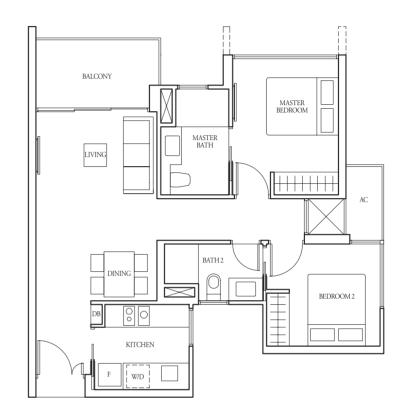

### TYPE (2+1)d

W - Washer

2+1-Bedroom

79 sqm

Incl A/C Ledge 4 sqm & Balcony 10 sqm

#17-01, #17-07

130 sqm

Incl A/C Ledge 4 sqm, Open balcony 10 sqm, Private roof terrace 27 sqm & Strata void 7 sqm

TYPE (2+1)e