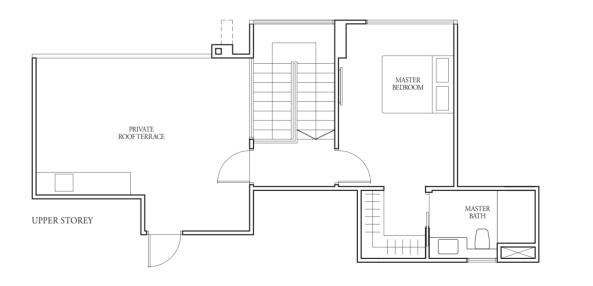

WC - Water Closet

TYPE (1)e

#03-06 to #16-06, #02-12 to #16-12

46 sqm

Incl A/C Ledge 1 sqm & Balcony 6 sqm

TYPE (1)e1

#02-06, #01-12 55 sqm

Incl A/C Ledge 1 sqm & PES 14 sqm

46 sqm

TYPE (1)e2

#17-06, #17-12

Incl A/C Ledge 1 sqm & Open balcony 6 sqm

TYPE (2)a1

#02-51 to #16-51 #01-51 78 sqm

TYPE (2)a

69 sqm